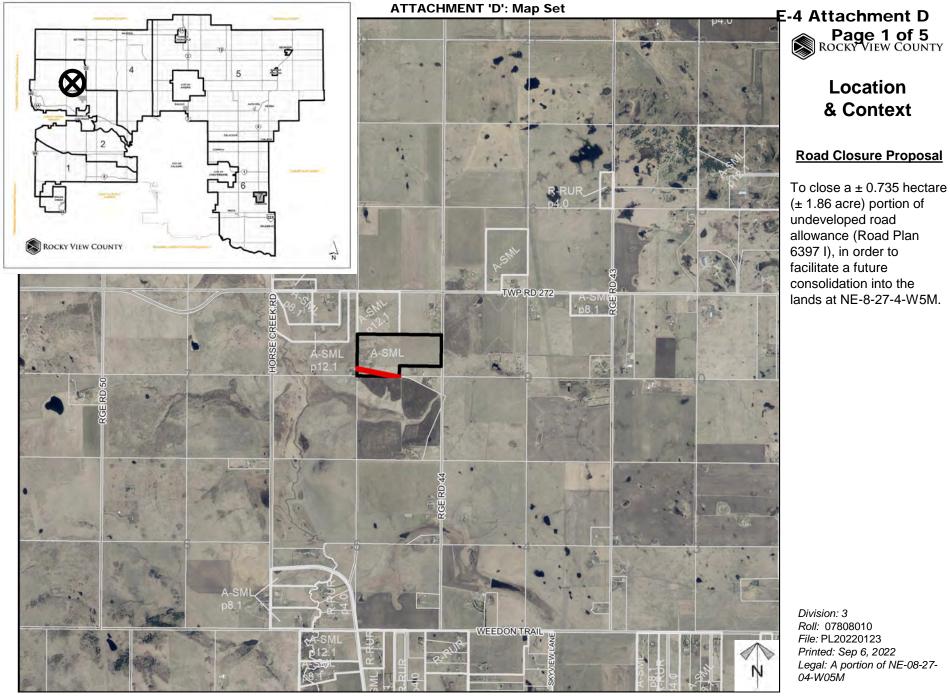

#### ATTACHMENT 'D': Map Set

## **Road Closure Proposal**

To close a  $\pm$  0.735 hectare ( $\pm$  1.86 acre) portion of undeveloped road allowance (Road Plan 6397 I), in order to facilitate a future consolidation into the lands at NE-8-27-4-W5M.