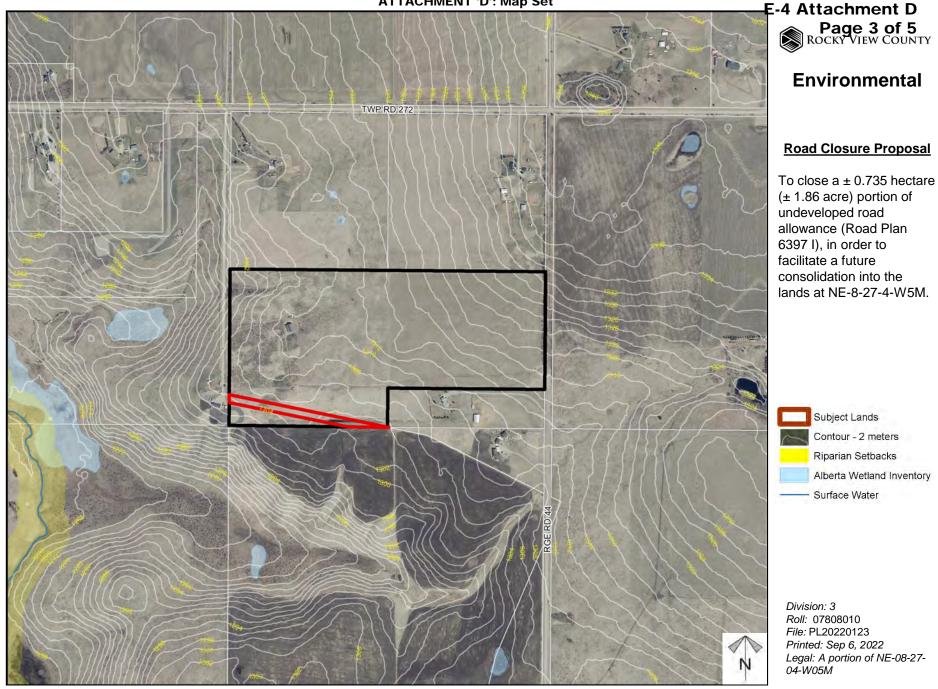

#### ATTACHMENT 'D': Map Set

ATTACHMENT 'D': Map Set

E-4 Attachment D Page 4 of 5 ROCKY VIEW COUNTY

### Road Closure Proposal

To close a  $\pm$  0.735 hectare ( $\pm$  1.86 acre) portion of undeveloped road allowance (Road Plan 6397 I), in order to facilitate a future consolidation into the lands at NE-8-27-4-W5M.