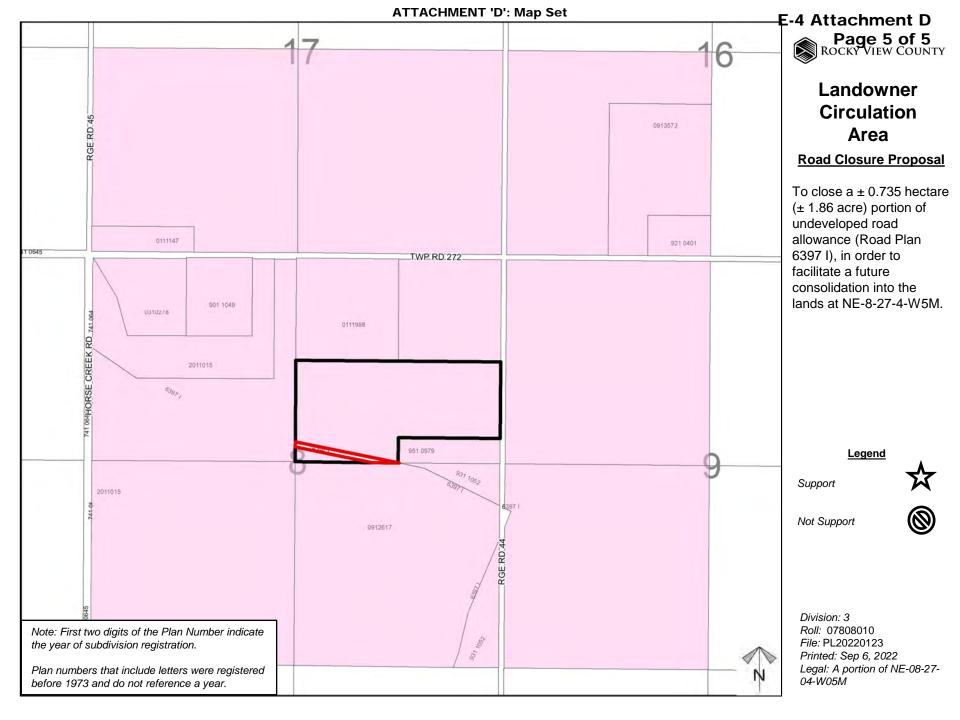

## **Road Closure Proposal**

To close a  $\pm$  0.735 hectare ( $\pm$  1.86 acre) portion of undeveloped road allowance (Road Plan 6397 I), in order to facilitate a future consolidation into the lands at NE-8-27-4-W5M.

Division: 3 Roll: 07808010 File: PL20220123 Printed: Sep 6, 2022 Legal: A portion of NE-08-27-04-W05M