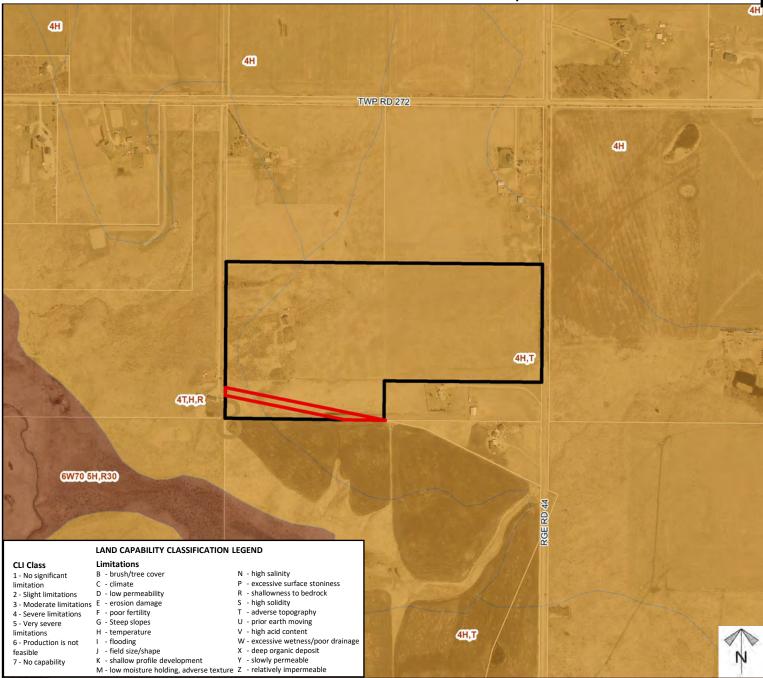

Printed: Sep 6, 2022 Legal: A portion of NE-08-27-04-W05M

#### ATTACHMENT 'D': Map Set



### E-4 Attachment D Page 2 of 5 ROCKY VIEW COUNTY

# Development Proposal

## **Road Closure Proposal**

To close a  $\pm$  0.735 hectare ( $\pm$  1.86 acre) portion of undeveloped road allowance (Road Plan 6397 I), in order to facilitate a future consolidation into the lands at NE-8-27-4-W5M.

Division: 3 Roll: 07808010 File: PL20220123 Printed: Sep 6, 2022 Legal: A portion of NE-08-27-04-W05M

#### ATTACHMENT 'D': Map Set



ATTACHMENT 'D': Map Set



E-4 Attachment D Page 4 of 5 ROCKY VIEW COUNTY

# Soil Classifications

### Road Closure Proposal

To close a  $\pm$  0.735 hectare ( $\pm$  1.86 acre) portion of undeveloped road allowance (Road Plan 6397 I), in order to facilitate a future consolidation into the lands at NE-8-27-4-W5M.

Division: 3 Roll: 07808010 File: PL20220123 Printed: Sep 6, 2022 Legal: A portion of NE-08-27-04-W05M