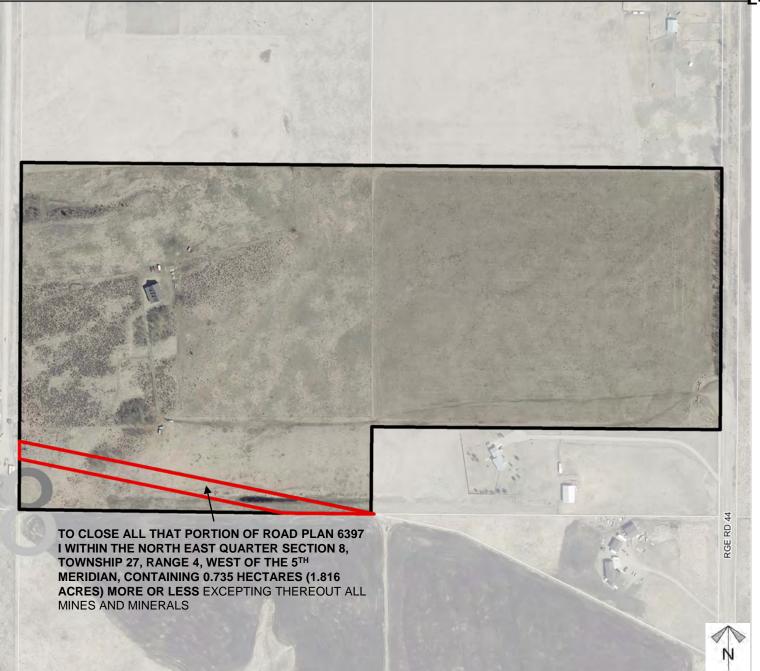

### E-4 Attachment D Page 2 of 5 ROCKY VIEW COUNTY

# Development Proposal

## **Road Closure Proposal**

To close a  $\pm$  0.735 hectare ( $\pm$  1.86 acre) portion of undeveloped road allowance (Road Plan 6397 I), in order to facilitate a future consolidation into the lands at NE-8-27-4-W5M.