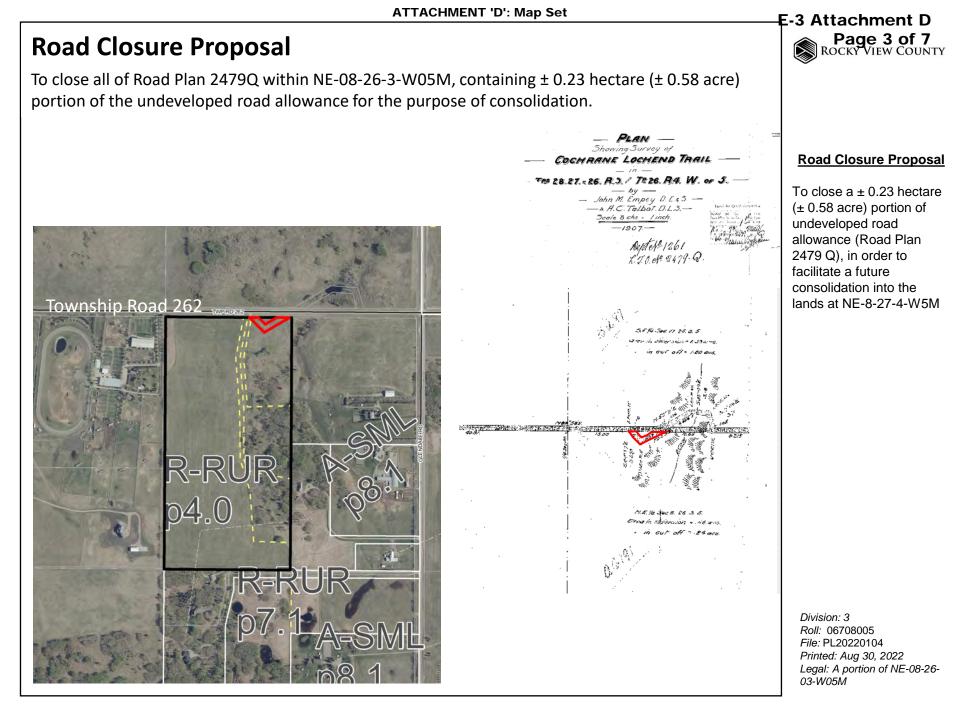

#### ATTACHMENT 'D': Map Set

TWP RD 262

To close all that portion of Road Plan 2479 Q within the north east quarter Section 8, Township 26, Range 3, West of the 5th Meridian, containing 0.234 hectares (0.58 acres) more or less.

### **Road Closure Proposal**

To close a  $\pm$  0.23 hectare ( $\pm$  0.58 acre) portion of undeveloped road allowance (Road Plan 2479 Q), in order to facilitate a future consolidation into the lands at NE-8-27-4-W5M

Division: 3 Roll: 06708005 File: PL20220104 Printed: Aug 30, 2022 Legal: A portion of NE-08-26-03-W05M

Printed: Aug 30, 2022 Legal: A portion of NE-08-26-