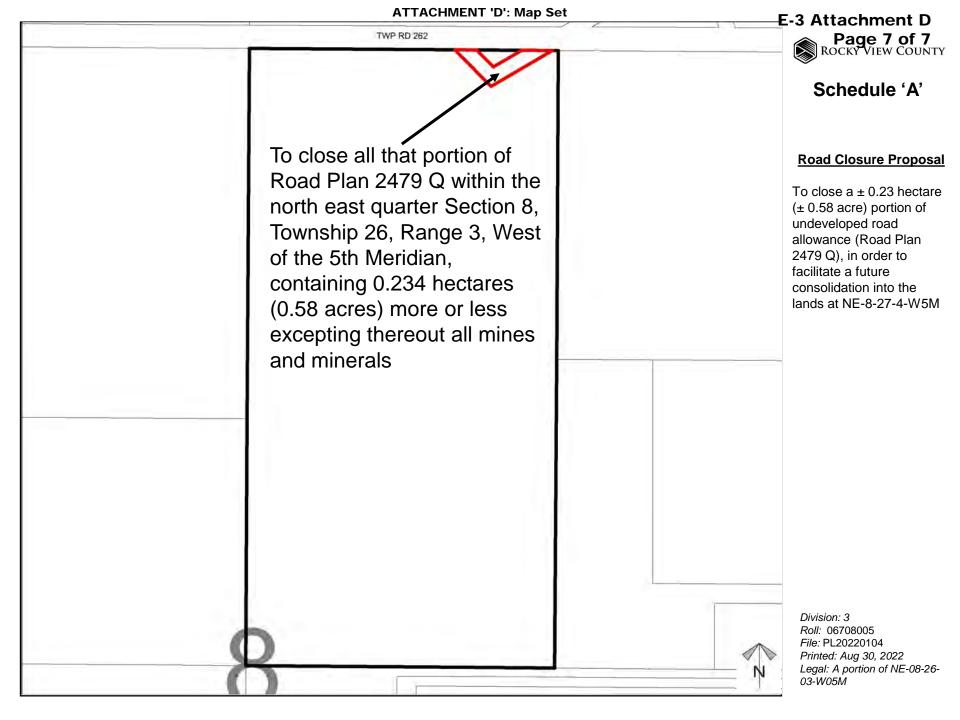

#### ATTACHMENT 'D': Map Set

TWP RD 262

To close all that portion of Road Plan 2479 Q within the north east quarter Section 8, Township 26, Range 3, West of the 5th Meridian, containing 0.234 hectares (0.58 acres) more or less.