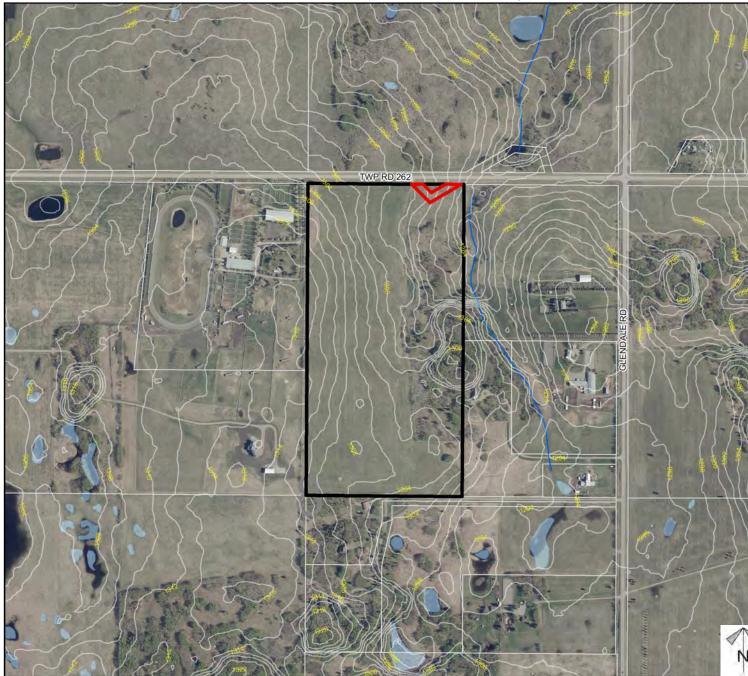

#### ATTACHMENT 'D': Map Set

TWP RD 262

To close all that portion of Road Plan 2479 Q within the north east quarter Section 8, Township 26, Range 3, West of the 5th Meridian, containing 0.234 hectares (0.58 acres) more or less.





# Development Proposal

#### Road Closure Proposal

To close a  $\pm$  0.23 hectare ( $\pm$  0.58 acre) portion of undeveloped road allowance (Road Plan 2479 Q), in order to facilitate a future consolidation into the lands at NE-8-27-4-W5M

Division: 3 Roll: 06708005 File: PL20220104 Printed: Aug 30, 2022 Legal: A portion of NE-08-26-03-W05M



#### ATTACHMENT 'D': Map Set



### E-3 Attachment D Page 4 of 7 ROCKY VIEW COUNTY

# Environmental

### **Road Closure Proposal**

To close a  $\pm$  0.23 hectare ( $\pm$  0.58 acre) portion of undeveloped road allowance (Road Plan 2479 Q), in order to facilitate a future consolidation into the lands at NE-8-27-4-W5M



Division: 3 Roll: 06708005 File: PL20220104 Printed: Aug 30, 2022 Legal: A portion of NE-08-26-03-W05M





Printed: Aug 30, 2022 Legal: A portion of NE-08-26-