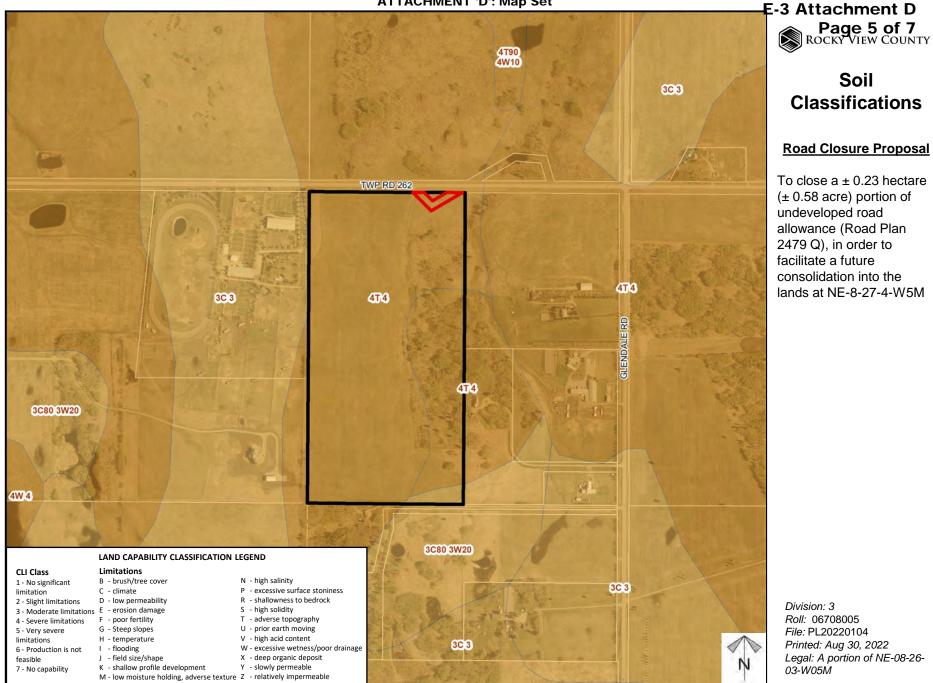

### E-3 Attachment D Page 4 of 7 ROCKY VIEW COUNTY

### **Road Closure Proposal**

To close a  $\pm$  0.23 hectare ( $\pm$  0.58 acre) portion of undeveloped road allowance (Road Plan 2479 Q), in order to facilitate a future consolidation into the lands at NE-8-27-4-W5M

Division: 3 Roll: 06708005 File: PL20220104 Printed: Aug 30, 2022 Legal: A portion of NE-08-26-03-W05M

Printed: Aug 30, 2022 Legal: A portion of NE-08-26-