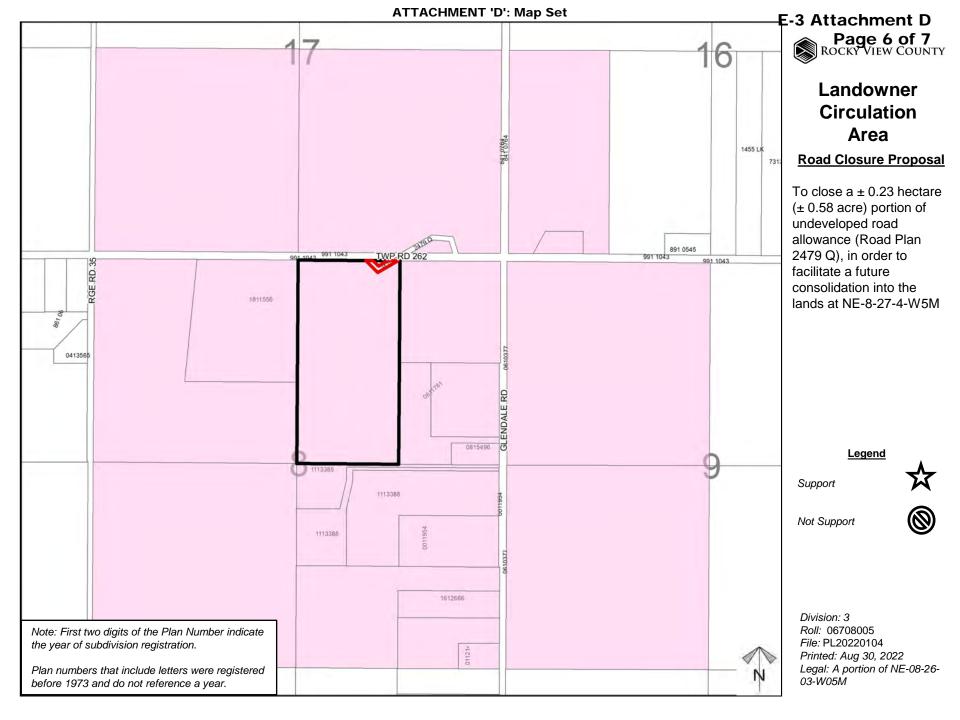

#### Road Closure Proposal

To close a  $\pm$  0.23 hectare ( $\pm$  0.58 acre) portion of undeveloped road allowance (Road Plan 2479 Q), in order to facilitate a future consolidation into the lands at NE-8-27-4-W5M

Division: 3 Roll: 06708005 File: PL20220104 Printed: Aug 30, 2022 Legal: A portion of NE-08-26-03-W05M