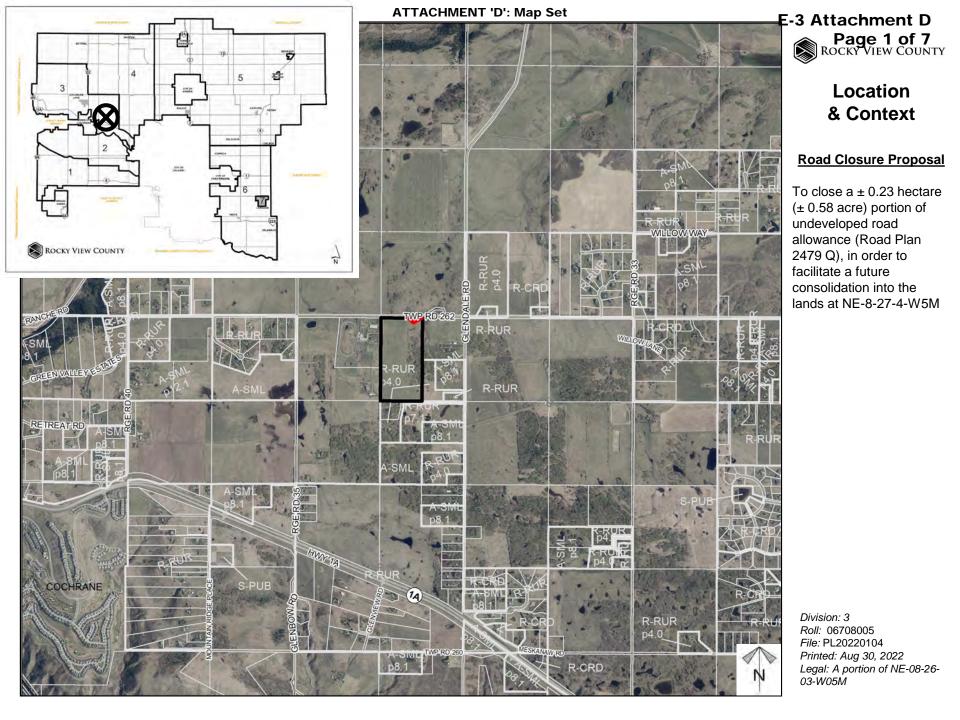

#### Road Closure Proposal

To close a  $\pm$  0.23 hectare ( $\pm$  0.58 acre) portion of undeveloped road allowance (Road Plan 2479 Q), in order to facilitate a future consolidation into the lands at NE-8-27-4-W5M

Division: 3 Roll: 06708005 File: PL20220104 Printed: Aug 30, 2022 Legal: A portion of NE-08-26-03-W05M