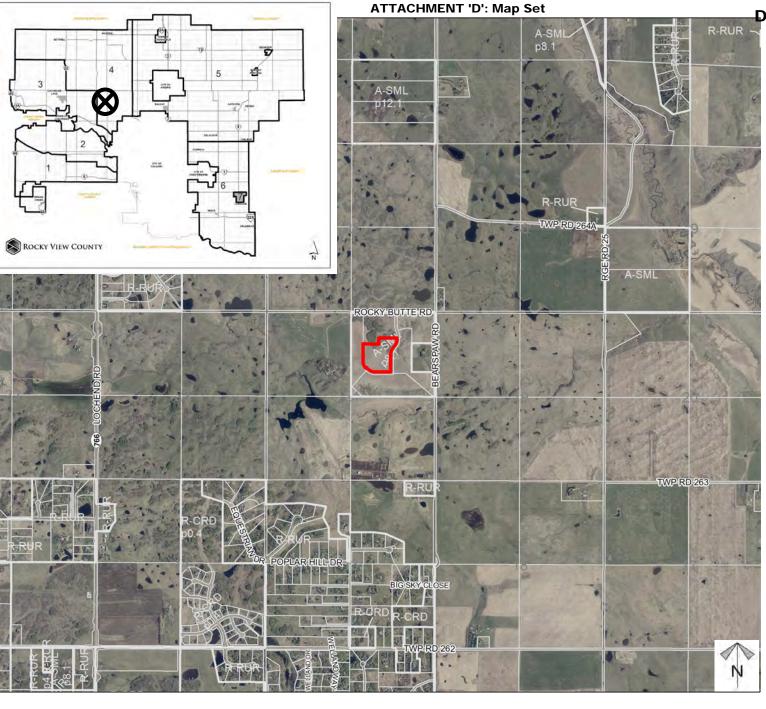

#### **Redesignation Proposal**

To redesignate the subject lands from Agricultural, Small Parcel District (A-SML p8.1) to Residential, Country Residential District (R-CRD) in order to facilitate the creation of a  $\pm$  0.80 hectare ( $\pm$  1.98 acre) parcel and a  $\pm$  1.74 hectare ( $\pm$  4.30 acre) with a  $\pm$  5.56 hectare ( $\pm$  13.74 acre) remainder.

Division: 4
Roll: 06724008
File: PL20220106
Printed: June 20, 2022
Legal: Lot:4 Block:2
Plan:1112512 within NE-24-

ATTACHMENT 'D': Map Set A-SML p8.1 → R-CRD ± 8.10 ha (± 20.02 ac) VINCENT BLUFFS CRESCENT