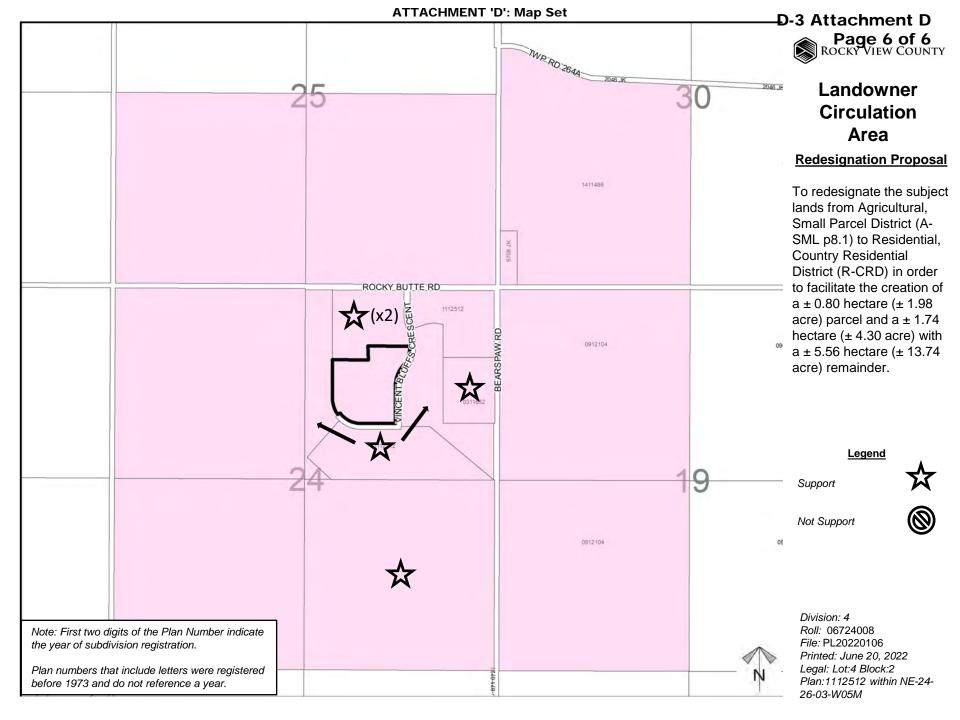

#### **Redesignation Proposal**

To redesignate the subject lands from Agricultural, Small Parcel District (A-SML p8.1) to Residential, Country Residential District (R-CRD) in order to facilitate the creation of a  $\pm$  0.80 hectare ( $\pm$  1.98 acre) parcel and a  $\pm$  1.74 hectare ( $\pm$  4.30 acre) with a  $\pm$  5.56 hectare ( $\pm$  13.74 acre) remainder.

Division: 4
Roll: 06724008
File: PL20220106
Printed: June 20, 2022
Legal: Lot:4 Block:2
Plan:1112512 within NE-24-

ATTACHMENT 'D': Map Set A-SML p8.1 → R-CRD ± 8.10 ha (± 20.02 ac) VINCENT BLUFFS CRESCENT