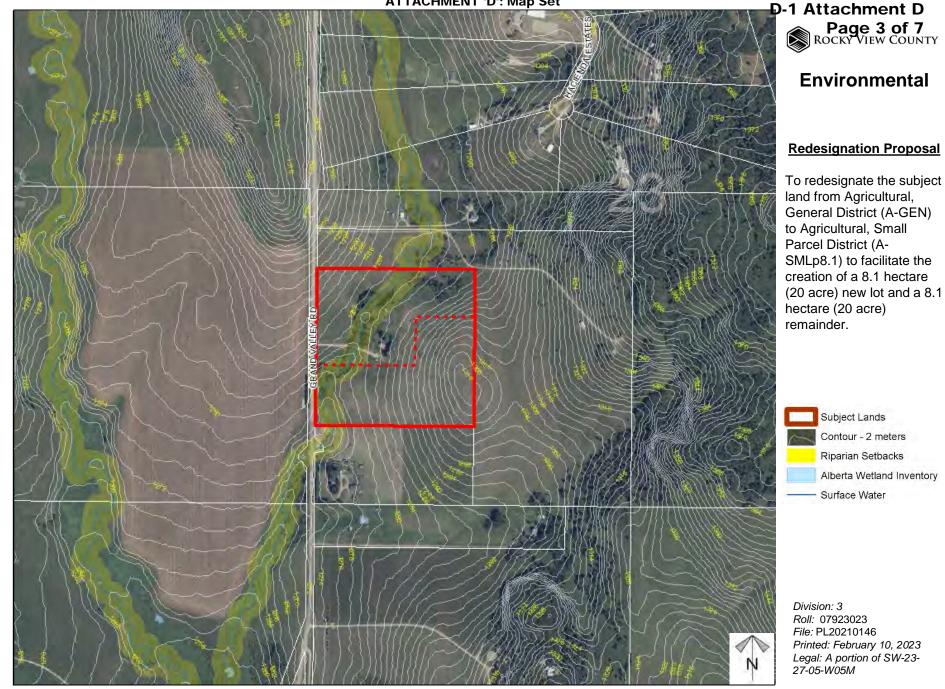

# **Redesignation Proposal**

To redesignate the subject land from Agricultural, General District (A-GEN) to Agricultural, Small Parcel District (A-SMLp8.1) to facilitate the creation of a 8.1 hectare (20 acre) new lot and a 8.1 hectare (20 acre) remainder.