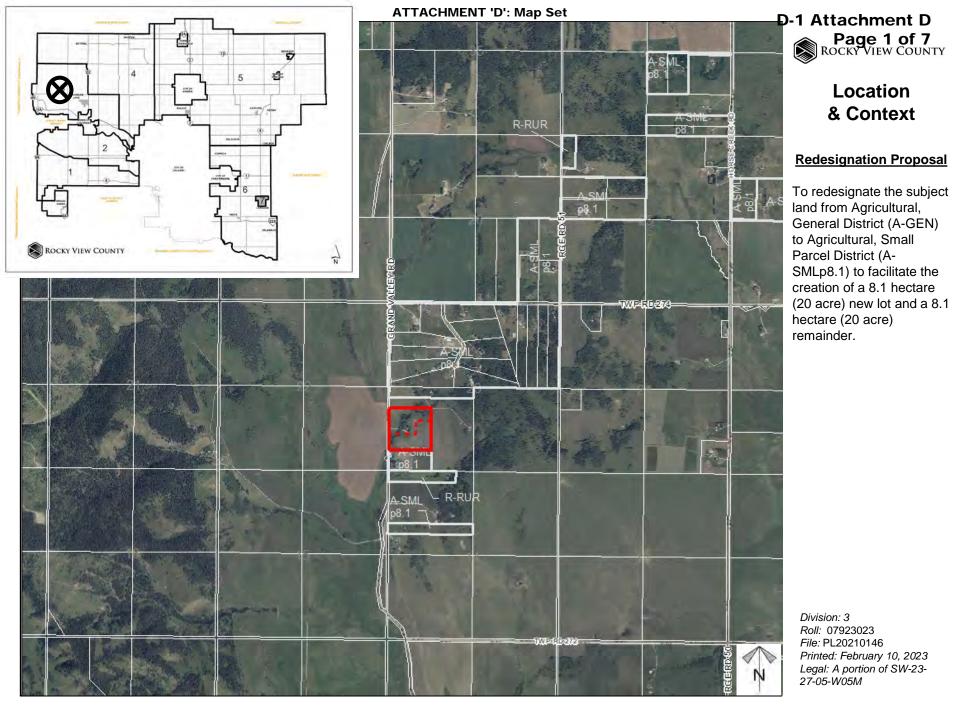

# **Redesignation Proposal**

To redesignate the subject land from Agricultural, General District (A-GEN) to Agricultural, Small Parcel District (A-SMLp8.1) to facilitate the creation of a 8.1 hectare (20 acre) new lot and a 8.1 hectare (20 acre) remainder.