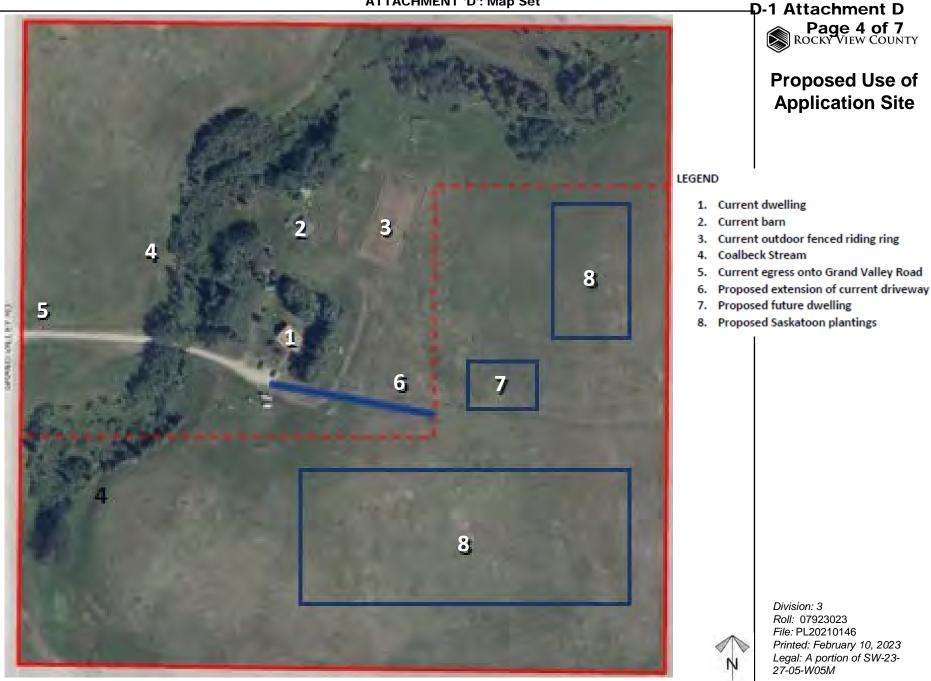

**GRAND VALLEY RD** 

New Lot - Lot 1 A-GEN  $\rightarrow$  A-SMLp8.1 ± 8.1 ha (± 20 ac)



# Development Proposal

# **Redesignation Proposal**

To redesignate the subject land from Agricultural, General District (A-GEN) to Agricultural, Small Parcel District (A-SMLp8.1) to facilitate the creation of a 8.1 hectare (20 acre) new lot and a 8.1 hectare (20 acre) remainder.

Division: 3 Roll: 07923023 File: PL20210146 Printed: February 10, 2023 Legal: A portion of SW-23-27-05-W05M





Printed: February 10, 2023 Legal: A portion of SW-23-



D-1 Attachment D Page 5 of 7 ROCKY VIEW COUNTY

# Soil Classifications

# **Redesignation Proposal**

To redesignate the subject land from Agricultural, General District (A-GEN) to Agricultural, Small Parcel District (A-SMLp8.1) to facilitate the creation of a 8.1 hectare (20 acre) new lot and a 8.1 hectare (20 acre) remainder.

Division: 3 Roll: 07923023 File: PL20210146 Printed: February 10, 2023 Legal: A portion of SW-23-27-05-W05M