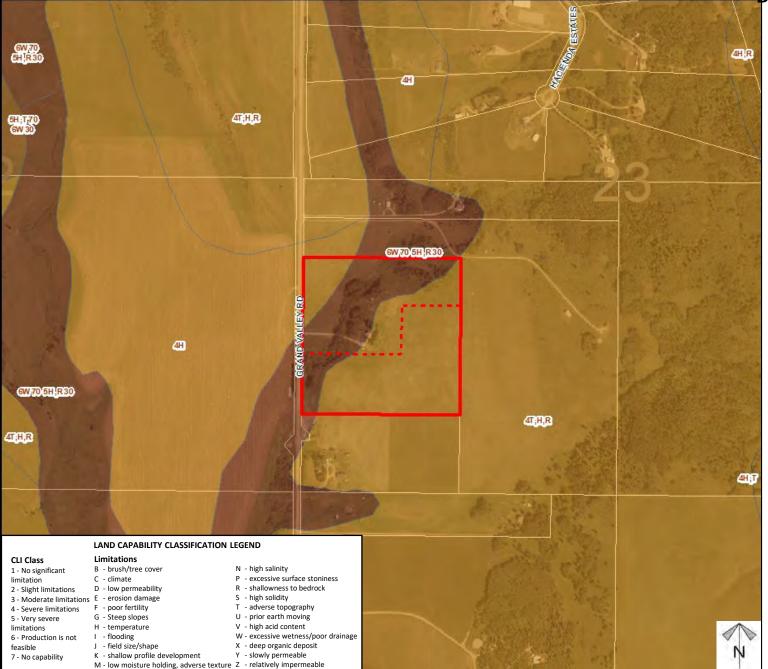

# Soil Classifications

# **Redesignation Proposal**

To redesignate the subject land from Agricultural, General District (A-GEN) to Agricultural, Small Parcel District (A-SMLp8.1) to facilitate the creation of a 8.1 hectare (20 acre) new lot and a 8.1 hectare (20 acre) remainder.