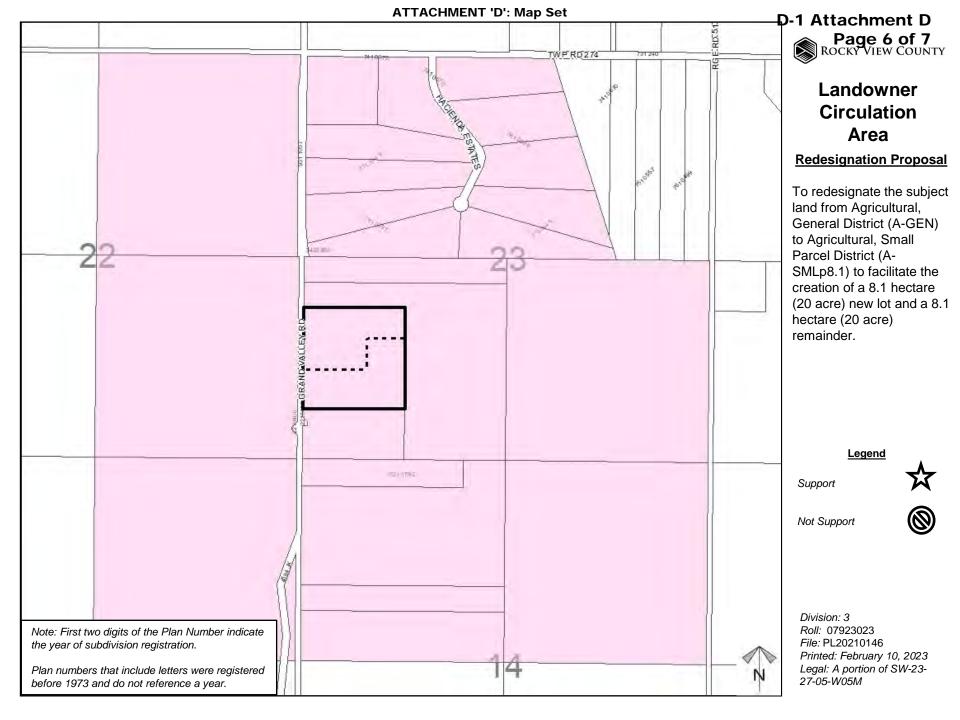

# **Redesignation Proposal**

To redesignate the subject land from Agricultural, General District (A-GEN) to Agricultural, Small Parcel District (A-SMLp8.1) to facilitate the creation of a 8.1 hectare (20 acre) new lot and a 8.1 hectare (20 acre) remainder.