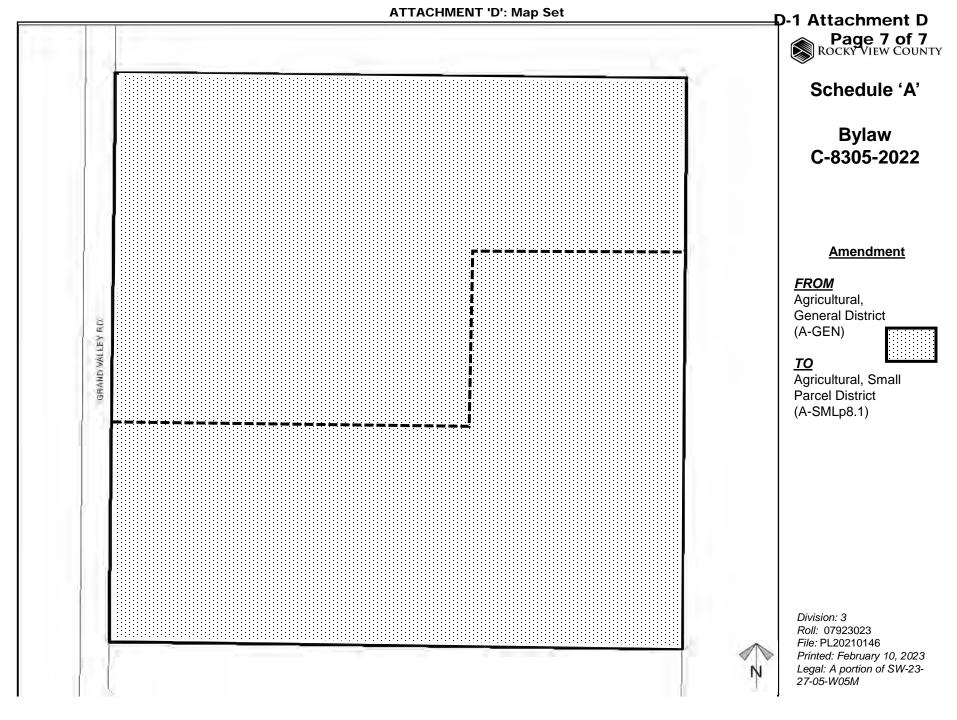

**GRAND VALLEY RD** 

New Lot - Lot 1 A-GEN  $\rightarrow$  A-SMLp8.1 ± 8.1 ha (± 20 ac)