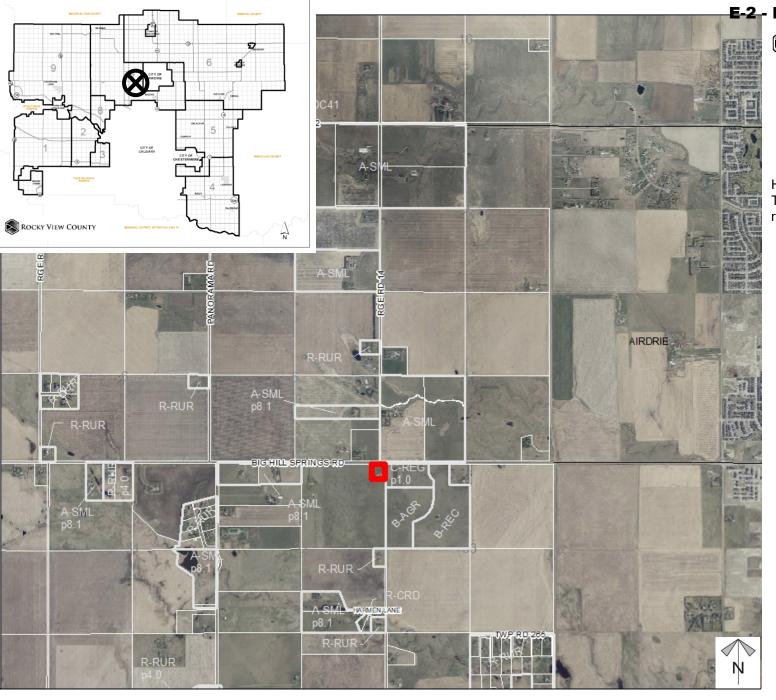

### **Development Proposal**

Home-Based Business, Type II, for a conveyor belt refurbishment company

Division: 7 Roll: 06532008 File: PRDP20203168 Printed: December 10, 2020 Legal: NE-32-26-01-W05M

E-2 - Maps (Updated)