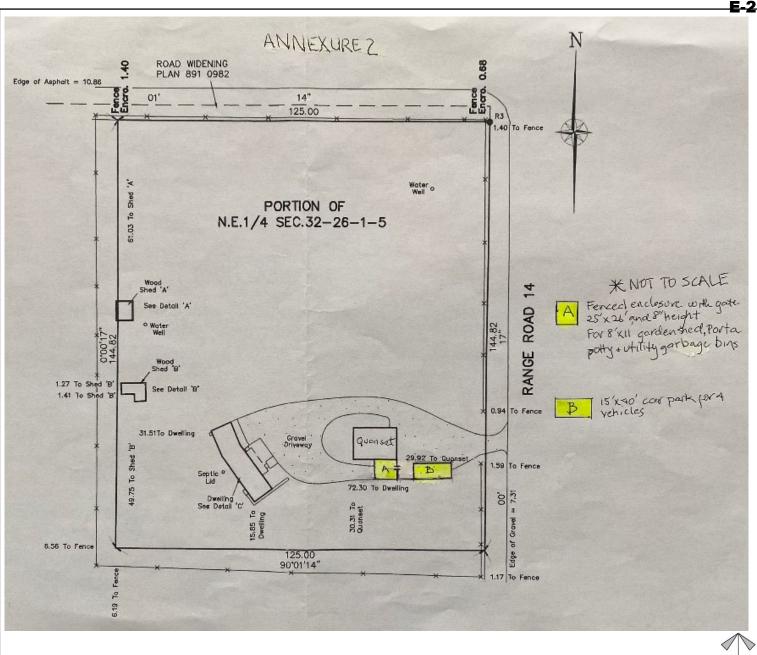

#### **Development Proposal**

Home-Based Business, Type II, for a conveyor belt refurbishment company

Division: 7
Roll: 06532008
File: PRDP20203168
Printed: December 10, 2020
Legal: NE-32-26-01-W05M

### ANNEXURE 1

Quantities and land leased to Kadvin Enterprises inc. by Landland. Details on Annexure 2.

N

Division: 7
Roll: 06532008
File: PRDP20203168
Printed: December 10, 2020
Legal: NE-32-26-01-W05M