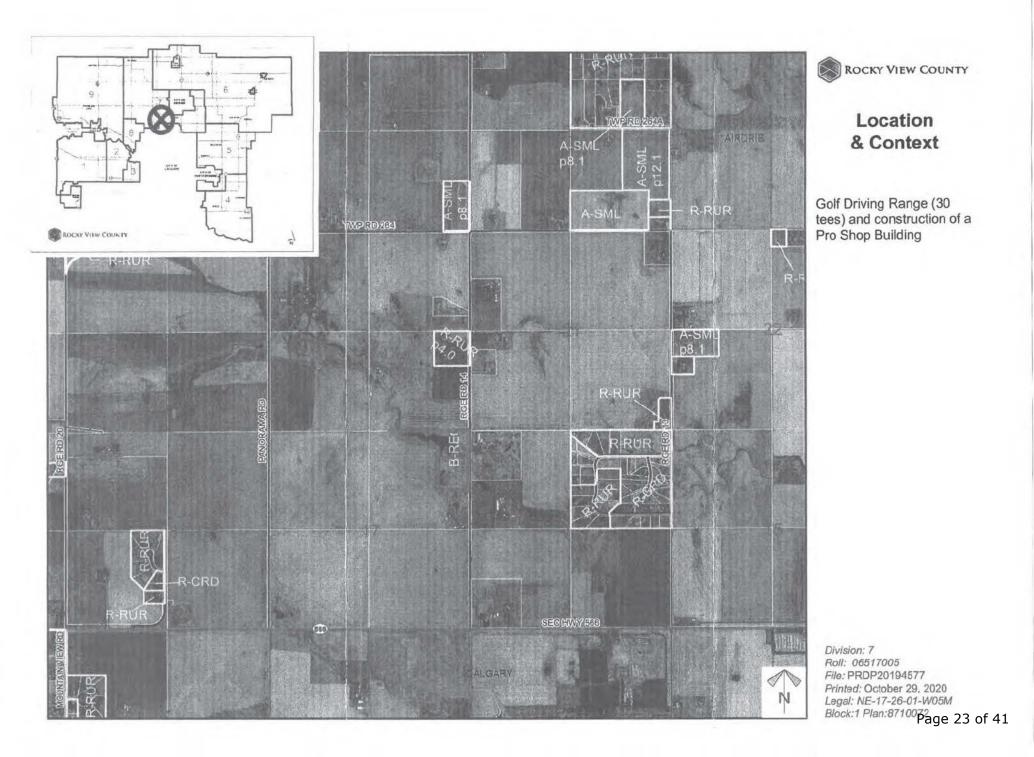

## **DEVELOPMENT PERMIT REPORT**

| Application Date: December 18, 2019<br>Application Complete: October 22, 2020                                        | File: 06517005                                                                                                         |
|----------------------------------------------------------------------------------------------------------------------|------------------------------------------------------------------------------------------------------------------------|
| Application: PRDP20194577                                                                                            | <b>Applicant:</b> Yeuang Yu<br><b>Owner:</b> Jianli Zhang, Di Zhang, Yuhong Li                                         |
| Legal Description: Block 1, Plan 8710072, NE-<br>17-26-01-W05M                                                       | <b>General Location:</b> Located approximately 1.61 km (1 mile) north of Hwy. 566 and on the west side of Rge. Rd. 14. |
| Land Use Designation: Business, Leisure and<br>Recreation District (B-LR) within the old Land Use<br>Bylaw C-4841-97 | Gross Area: ± 15.38 hectares (± 38.00 acres)                                                                           |
| File Manager: Xin Deng                                                                                               | Division: 7                                                                                                            |

#### STATUTORY PLANS:

This property does not fall within any Area Structure Plans or Intermunicipal Development Plan. Therefore, the application was evaluated in accordance with the Land Use Bylaw.