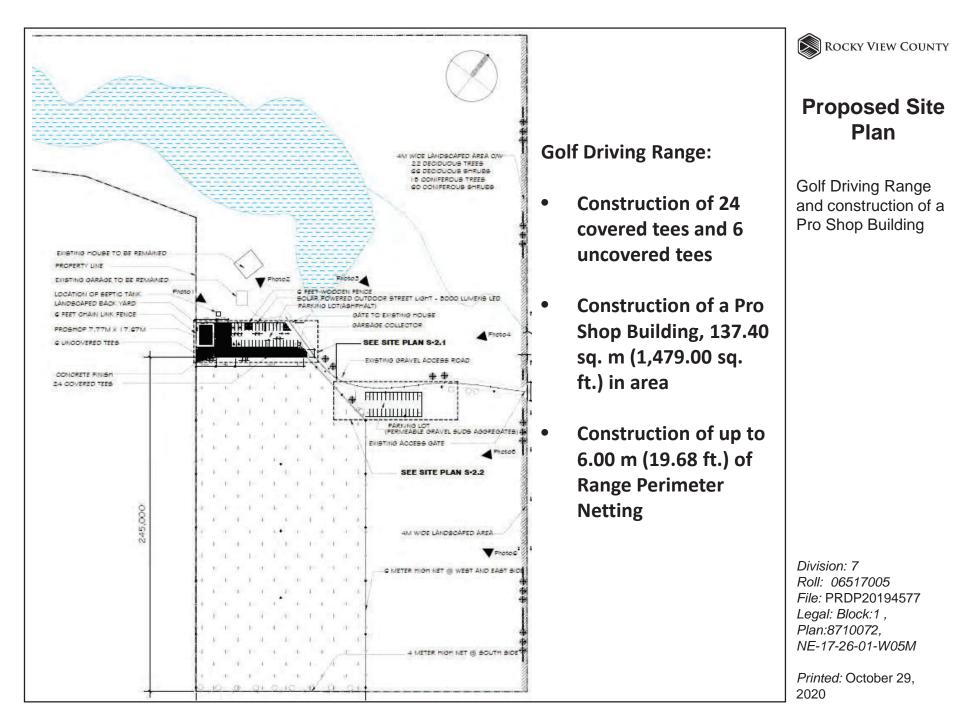

#### EXECUTIVE SUMMARY:

The proposal is for a Golf Driving Range. The proposed development includes a 137.40 sq. m (1,479.00 sq. ft.) pro shop building, 24 covered tees, 6 uncovered tees, a parking area and landscaping.

- The property contains a dwelling, single detached and accessory building (garage), which is accessed by the existing approach off Range Road 14.
- The proposed development will be accessed from the existing approach.
- The proposed golf driving range will include a 137.40 sq. m (1,479.00 sq. ft.) pro shop building, 24 covered tees, 6 uncovered tees, a parking area and landscaping.
- The site is proposing solar powered outdoor street lights (5000 lumens LED), 9 in the north parking area and 2 in the southern parking area. No building lighting is proposed.
- The development will include wooden and chain-link fencing, 2.13 m (6.00 ft.) high around the parking areas; There will also be range netting, 6.00 m (19.68 ft.) high netting along the western and eastern property line and 4.00 m (13.12 ft.) high netting along the southern property line.
- No signage are proposed at this time.

#### **Description:**

- 1. That a Golf Driving Range may be constructed on the subject land in general accordance with the approved application and site plans (as prepared by Atelier Yu Design Inc; Project (Driving Range) Location, Dwg. S-1 to S-5), as amended and included:
  - i. Construction of 24 covered tees and 6 uncovered tees;
  - ii. Construction of a Pro Shop Building,137.40 sq. m (1,479.00 sq. ft.) in area;
  - iii. Construction of up to 6.00 m (19.68 ft.) of Range Perimeter Netting;
  - iv. Development Regrading (as required).