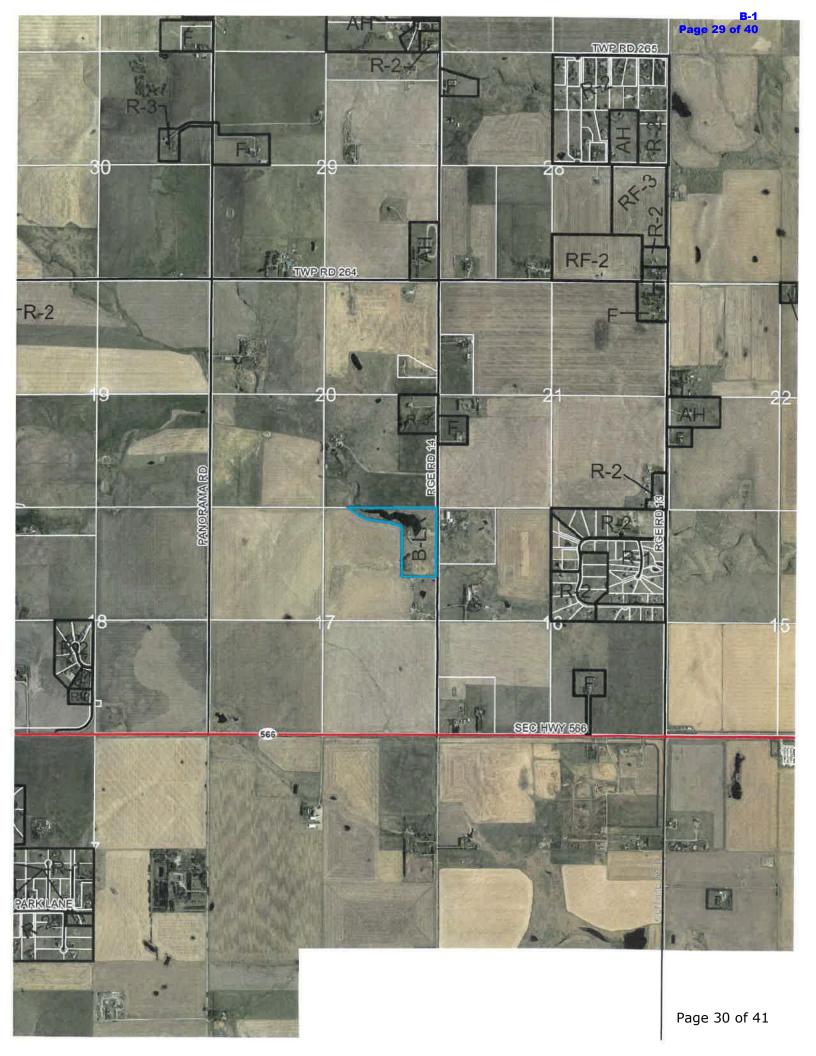

# Location & Context

Golf Driving Range and construction of a Pro Shop Building

Division: 7 Roll: 06517005 File: PRDP20194577 Legal: Block:1, Plan:8710072, NE-17-26-01-W05M

*Printed:* October 29, 2020

## Subject Land

Golf Driving Range and construction of a Pro Shop Building

Division: 7 Roll: 06517005 File: PRDP20194577 Legal: Block:1 , Plan:8710072, NE-17-26-01-W05M

*Printed:* October 29, 2020

Notice of Appeal B-1 Page 19 of 40 Subdivision and Development Appeal Board