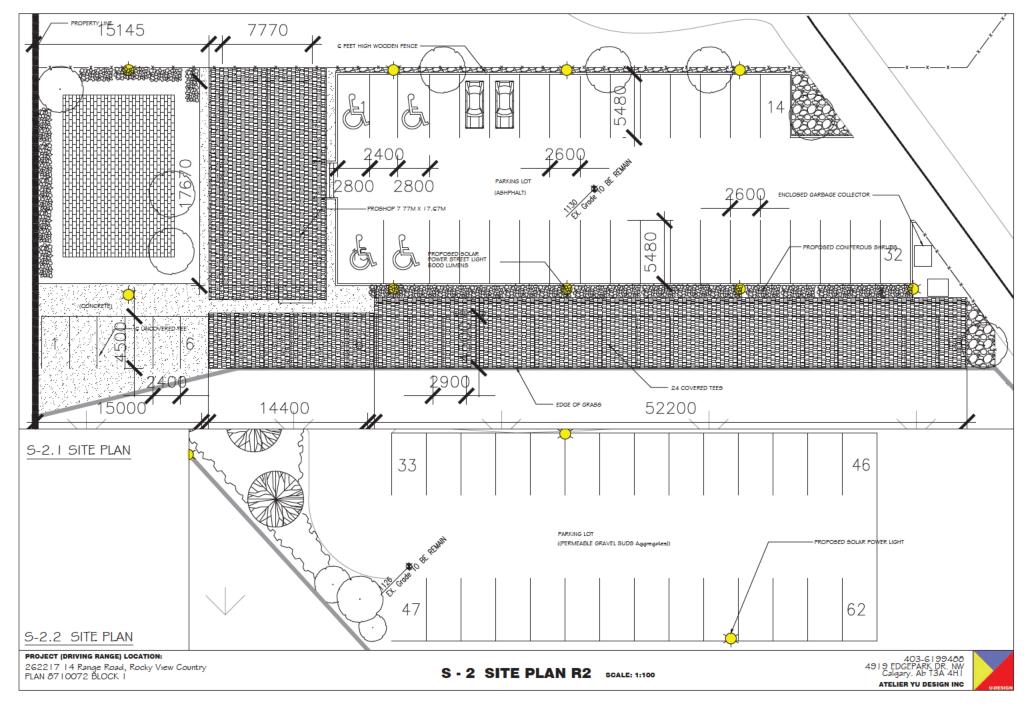

- The property contains a dwelling, single detached and accessory building (garage), which is accessed by the existing approach off Range Road 14.
- The proposed development will be accessed from the existing approach.
- The proposed golf driving range will include a 137.40 sq. m (1,479.00 sq. ft.) pro shop building, 24 covered tees, 6 uncovered tees, a parking area and landscaping.
- The site is proposing solar powered outdoor street lights (5000 lumens LED), 9 in the north parking area and 2 in the southern parking area. No building lighting is proposed.
- The development will include wooden and chain-link fencing, 2.13 m (6.00 ft.) high around the parking areas; There will also be range netting, 6.00 m (19.68 ft.) high netting along the western and eastern property line and 4.00 m (13.12 ft.) high netting along the southern property line.
- No signage are proposed at this time.

#### Section 30 Parking and Loading

In accordance with Schedule 5 of the Land Use Bylaw, 2 parking stalls are required per tee. The Applicant proposes 30 tees (6 uncovered tees and 24 covered tees).

- Required: 60 parking stalls (30 tees x 2 parking stalls/tee).
- Proposed: 62 parking stalls, which meets the parking requirement.
- 30.1 (h)(i) Parking stall for the disabled shall be provided in accordance with the Alberta Building Code.
  - Table 3.8.2.2 Designated Parking Spaces of Alberta Building Code (ABC) lists the required disabled parking stalls. For example, 51-100 regular parking stalls will require four (4) disabled parking stalls;
  - The proposed site plan shows 4 disable parking stalls, which meets the Alberta Building Code parking *requirement*.
- 30.1 (k)(i) each required space shall be minimum of 2.59 m (8.53 ft.) in width and a minimum of 5.48 m (18.04 ft.) in length.
  - The proposed parking stalls is 2.60 m (8.53 ft.) wide and 5.48 m (18.04 ft.) long each, which meet the minimum requirements.
  - The proposed two disabled parking stalls is 2.8 m (9.18 ft.) wide each with a 2.40 m (7.87 ft.) wide access aisle, which meet the requirement in the 2014 Alberta Building Code. The other two disabled parking stalls need to be updated in order to meet the Alberta Building Code. As a prior to issuance condition, the Applicant/Owner is required to provide a revised parking plan.
- Section 26 Landscaping, Screening and Outdoor Display Area
  - 26.11(c) A minimum of 10% of the development area shall be landscaped, in accordance with the Landscaping Plan approved by the County.
    - The development area is 3.33 hectares (8.25 acres); the minimum landscaped area should be 3, 338.66 sq. m (10% × 33,386.60 sq. m).
    - The application is proposing 1,981.51 sq. m of hard landscaping and 30,662.17 sq. m of soft landscaping, for a total of 32,643.68 sq. m
    - 26.5 All yards and all open spaces on the site of business developments (excluding parking stalls; on-site circulation, outdoor storage, display, and service areas) shall be required to be landscaped with trees, shrubs, sod, or suitable hard landscaping. The number of trees required pursuant to this section, may be determined on the basis of a minimum of one (1) tree for each 46.00 sq. m (495.14 sq. ft.) of any required yard or setback at