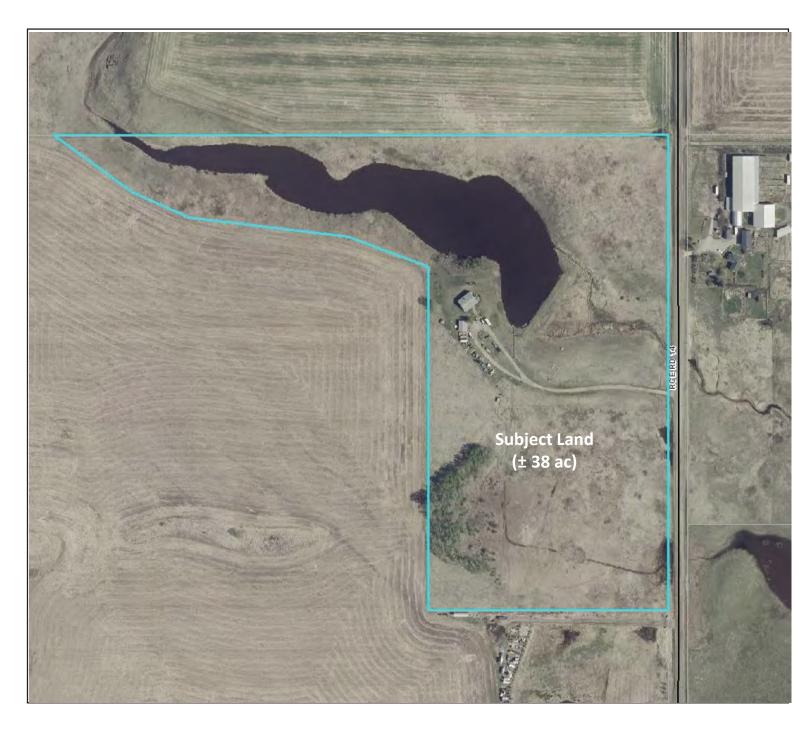

## PLANNING AND DEVELOPMENT SERVICES

| TO:                                                                                                                                                                                                  | Subdivision and Development Appeal E                                                 | Board                                                                                                                             |              |  |  |
|------------------------------------------------------------------------------------------------------------------------------------------------------------------------------------------------------|--------------------------------------------------------------------------------------|-----------------------------------------------------------------------------------------------------------------------------------|--------------|--|--|
| DATE:                                                                                                                                                                                                | December 23, 2020                                                                    | DIVISION:                                                                                                                         | 7            |  |  |
| FILE:                                                                                                                                                                                                | 06517005                                                                             | APPLICATION:                                                                                                                      | PRDP20194577 |  |  |
| SUBJECT:                                                                                                                                                                                             | Golf Driving Range                                                                   |                                                                                                                                   |              |  |  |
| <b>PROPOSAL</b> : The proposal is for a Golf Driving<br>Range (30 tees), and construction of a Pro Shop<br>Building                                                                                  |                                                                                      | <b>GENERAL LOCATION:</b> Located approximately 1.61 km (1 mile) north of Hwy. 566 and on the west side of Rge. Rd. 14.            |              |  |  |
|                                                                                                                                                                                                      | <b>ON DATE</b> : December 18, 2019<br>Completed on October 22, 2020)                 | <b>DEVELOPMENT AUTHORITY DECISION</b> :<br>Discretionary – Approved                                                               |              |  |  |
| APPEAL DA                                                                                                                                                                                            |                                                                                      | DEVELOPMENT AUTHORITY DECISION DATE:<br>November 12, 2020                                                                         |              |  |  |
| APPELLAN                                                                                                                                                                                             | T: Shelley Lamb Bushfield                                                            | APPLICANT: Ye                                                                                                                     | uang Yu      |  |  |
| <b>LEGAL DESCRIPTION</b> : Block 1, Plan 8710072, NE-17-26-01-W05M                                                                                                                                   |                                                                                      | MUNICIPAL ADDRESS: 262217 Range Road 14                                                                                           |              |  |  |
| LAND USE DESIGNATION:                                                                                                                                                                                |                                                                                      | GROSS AREA: ± 15.38 hectares (± 38.00 acres)                                                                                      |              |  |  |
| Business, Leisure and Recreation District (B-LR)<br>within the old Land Use Bylaw C-4841-97                                                                                                          |                                                                                      |                                                                                                                                   |              |  |  |
|                                                                                                                                                                                                      | ecreation District (B-REC) within the se Bylaw C-8000-2020                           |                                                                                                                                   |              |  |  |
| DISCRETIO                                                                                                                                                                                            | NARY USE:                                                                            | DEVELOPMENT VARIANCE AUTHORITY:                                                                                                   |              |  |  |
| The application was received in December 2019<br>prior to the adoption of the new Land Use Bylaw,<br>as such, the proposal was evaluated in<br>accordance with the old Land Use Bylaw C-4841-<br>97. |                                                                                      | No variance was requested by the Applicant                                                                                        |              |  |  |
| Golf Driving Range is discretionary use under the<br>Business, Leisure and Recreation District (B-LR)<br>within the old Land Use Bylaw C-4841-97.                                                    |                                                                                      |                                                                                                                                   |              |  |  |
| circulated to                                                                                                                                                                                        | <b>BMISSIONS</b> : The application was 20 adjacent parcels. One appeal was received. | <ul> <li>LAND USE POLICIES AND STATUTORY PLANS:</li> <li>County Plan (C-7280-2013)</li> <li>Land Use Bylaw (C-4841-97)</li> </ul> |              |  |  |

## Subject Land

Golf Driving Range and construction of a Pro Shop Building

Division: 7 Roll: 06517005 File: PRDP20194577 Legal: Block:1 , Plan:8710072, NE-17-26-01-W05M

*Printed:* October 29, 2020

Notice of Appeal B-1 Page 19 of 40 Subdivision and Development Appeal Board