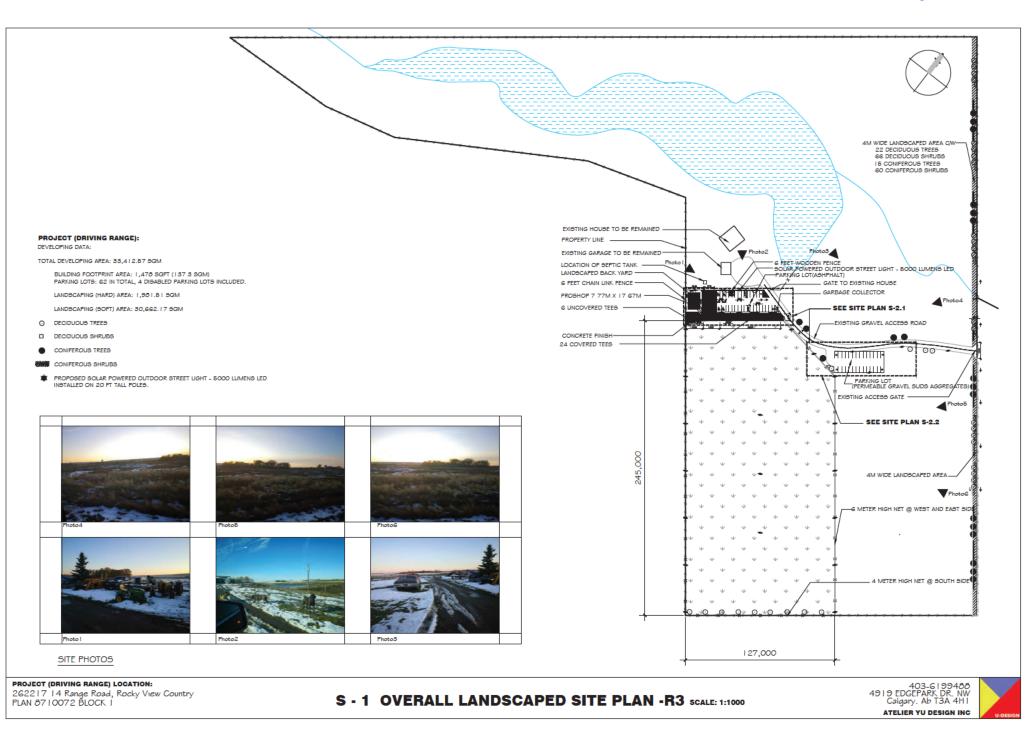

#### EXECUTIVE SUMMARY:

The proposal is for a Golf Driving Range. The proposed development includes a 137.40 sq. m (1,479.00 sq. ft.) pro shop building, 24 covered tees, 6 uncovered tees, a parking area and landscaping.

- The property contains a dwelling, single detached and accessory building (garage), which is accessed by the existing approach off Range Road 14.
- The proposed development will be accessed from the existing approach.
- The proposed golf driving range will include a 137.40 sq. m (1,479.00 sq. ft.) pro shop building, 24 covered tees, 6 uncovered tees, a parking area and landscaping.
- The site is proposing solar powered outdoor street lights (5000 lumens LED), 9 in the north parking area and 2 in the southern parking area. No building lighting is proposed.
- The development will include wooden and chain-link fencing, 2.13 m (6.00 ft.) high around the parking areas; There will also be range netting, 6.00 m (19.68 ft.) high netting along the western and eastern property line and 4.00 m (13.12 ft.) high netting along the southern property line.
- No signage are proposed at this time.

#### Section 30 Parking and Loading

In accordance with Schedule 5 of the Land Use Bylaw, 2 parking stalls are required per tee. The Applicant proposes 30 tees (6 uncovered tees and 24 covered tees).

- Required: 60 parking stalls (30 tees x 2 parking stalls/tee).
- Proposed: 62 parking stalls, which meets the parking requirement.
- 30.1 (h)(i) Parking stall for the disabled shall be provided in accordance with the Alberta Building Code.
  - Table 3.8.2.2 Designated Parking Spaces of Alberta Building Code (ABC) lists the required disabled parking stalls. For example, 51-100 regular parking stalls will require four (4) disabled parking stalls;
  - The proposed site plan shows 4 disable parking stalls, which meets the Alberta Building Code parking *requirement*.
- 30.1 (k)(i) each required space shall be minimum of 2.59 m (8.53 ft.) in width and a minimum of 5.48 m (18.04 ft.) in length.
  - The proposed parking stalls is 2.60 m (8.53 ft.) wide and 5.48 m (18.04 ft.) long each, which meet the minimum requirements.
  - The proposed two disabled parking stalls is 2.8 m (9.18 ft.) wide each with a 2.40 m (7.87 ft.) wide access aisle, which meet the requirement in the 2014 Alberta Building Code. The other two disabled parking stalls need to be updated in order to meet the Alberta Building Code. As a prior to issuance condition, the Applicant/Owner is required to provide a revised parking plan.
- Section 26 Landscaping, Screening and Outdoor Display Area
  - 26.11(c) A minimum of 10% of the development area shall be landscaped, in accordance with the Landscaping Plan approved by the County.
    - The development area is 3.33 hectares (8.25 acres); the minimum landscaped area should be 3, 338.66 sq. m (10% × 33,386.60 sq. m).
    - The application is proposing 1,981.51 sq. m of hard landscaping and 30,662.17 sq. m of soft landscaping, for a total of 32,643.68 sq. m
    - 26.5 All yards and all open spaces on the site of business developments (excluding parking stalls; on-site circulation, outdoor storage, display, and service areas) shall be required to be landscaped with trees, shrubs, sod, or suitable hard landscaping. The number of trees required pursuant to this section, may be determined on the basis of a minimum of one (1) tree for each 46.00 sq. m (495.14 sq. ft.) of any required yard or setback at

Page 4 of 12

grade, or as required pursuant to a Landscaping Plan as a condition of a Development Permit.

- A minimum of 73 trees will be required (3,338.66 sq. m ÷ 46 sq. m/tree).
- 26.3 (b) the proportion of deciduous to evergreen trees shall be approximately 60:40, unless the Landscaping Plan is designed by a registered professional Landscape Architect;
  - A minimum of 44 deciduous trees (73 trees ÷ 10 x 6) and 29 coniferous trees (73 trees ÷ 10 x 4) will be required, for a total of 73 trees.
- 26.11 (t) Up to 50% of the required number of trees may be substituted with shrubs at a ratio of 3 shrubs to 1 tree for deciduous trees, and 4 shrubs to 1 tree for coniferous trees, providing that any associated screening requirements are met to the satisfaction of the County.
  - 22 deciduous trees, 66 deciduous shrubs (43 x 50% x3), 15 coniferous trees, and 56 coniferous shrubs (29 x 50% x4) are required;
  - The application is proposing 22 deciduous trees, 66 deciduous shrubs, 15 coniferous trees, and 60 coniferous shrubs, meet the minimum requirement.
- 26.11 (d) A landscaped strip of at least 4.00 m width shall be provided in front yards and side yards adjacent to a road. Alternate configurations that provide for equivalent area of landscaping, with a minimum width of 1.00 m, may be allowed at the discretion of the Development Authority.
  - The proposed site plan identifies a 4.00 m (13.12 ft.) width landscaped strip, along the eastern property line, with majority of the required trees and shrubs.

#### **Environmental:**

- Based on GIS review, wet creek, lake and riparian areas are present on site. No disturbance is proposed at this time.
- As a permanent condition, application is required to obtain Alberta environment approval if any wetlands are to be disturbed.