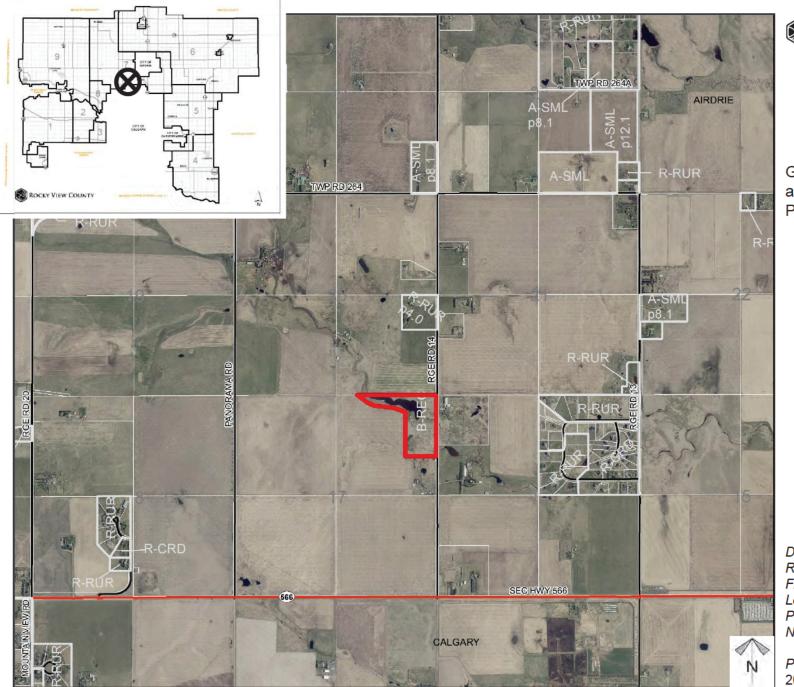

#### 1. Division 7 File: 06517005 PRDP20194577

An affected party appeal against the Development Authority's decision to approve a development permit application for a golf driving range (30 tees), and construction of a pro shop building at 262217 Range Road 14 (Block 1 Plan 8710072 NE-17-26-01-W5M) and located approximately 1.61 km (1 mile) north of Highway 566 and on the west side of Range Road 14.

# Location & Context

Golf Driving Range and construction of a Pro Shop Building

Division: 7 Roll: 06517005 File: PRDP20194577 Legal: Block:1, Plan:8710072, NE-17-26-01-W05M

*Printed:* October 29, 2020