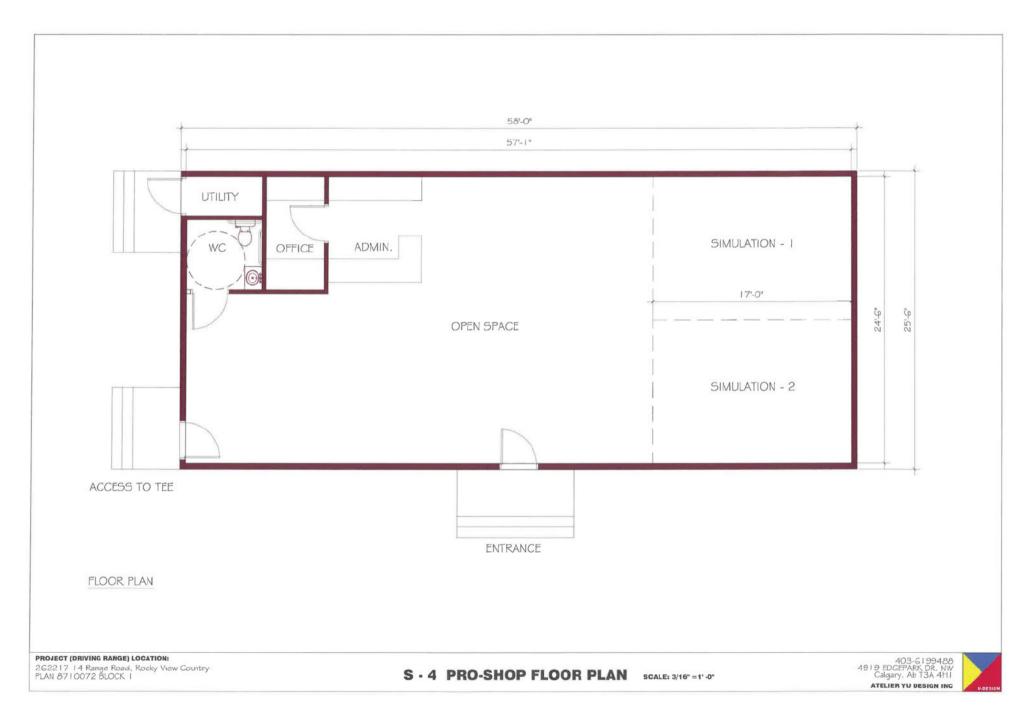

#### EXECUTIVE SUMMARY:

The proposal is for a Golf Driving Range. The proposed development includes a 137.40 sq. m (1,479.00 sq. ft.) pro shop building, 24 covered tees, 6 uncovered tees, a parking area and landscaping.

- The property contains a dwelling, single detached and accessory building (garage), which is accessed by the existing approach off Range Road 14.
- The proposed development will be accessed from the existing approach.
- The proposed golf driving range will include a 137.40 sq. m (1,479.00 sq. ft.) pro shop building, 24 covered tees, 6 uncovered tees, a parking area and landscaping.
- The site is proposing solar powered outdoor street lights (5000 lumens LED), 9 in the north parking area and 2 in the southern parking area. No building lighting is proposed.
- The development will include wooden and chain-link fencing, 2.13 m (6.00 ft.) high around the parking areas; There will also be range netting, 6.00 m (19.68 ft.) high netting along the western and eastern property line and 4.00 m (13.12 ft.) high netting along the southern property line.
- No signage are proposed at this time.

#### **Description:**

- 1. That a Golf Driving Range may be constructed on the subject land in general accordance with the approved application and site plans (as prepared by Atelier Yu Design Inc; Project (Driving Range) Location, Dwg. S-1 to S-5), as amended and included:
  - i. Construction of 24 covered tees and 6 uncovered tees;
  - ii. Construction of a Pro Shop Building,137.40 sq. m (1,479.00 sq. ft.) in area;
  - iii. Construction of up to 6.00 m (19.68 ft.) of Range Perimeter Netting;
  - iv. Development Regrading (as required).