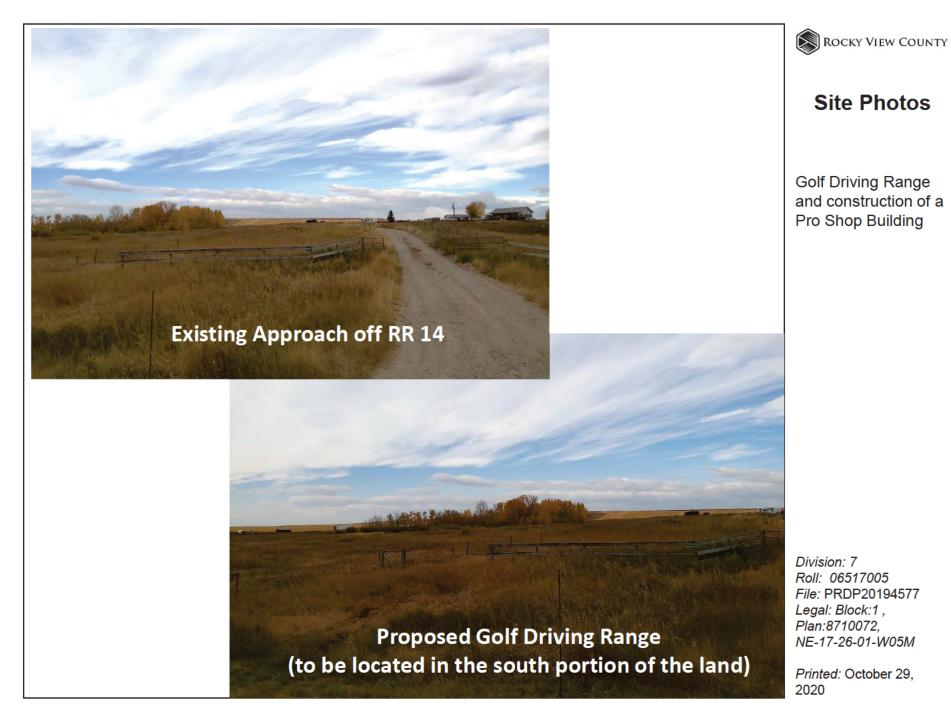

- The property contains a dwelling, single detached and accessory building (garage), which is accessed by the existing approach off Range Road 14.
- The proposed development will be accessed from the existing approach.
- The proposed golf driving range will include a 137.40 sq. m (1,479.00 sq. ft.) pro shop building, 24 covered tees, 6 uncovered tees, a parking area and landscaping.
- The site is proposing solar powered outdoor street lights (5000 lumens LED), 9 in the north parking area and 2 in the southern parking area. No building lighting is proposed.
- The development will include wooden and chain-link fencing, 2.13 m (6.00 ft.) high around the parking areas; There will also be range netting, 6.00 m (19.68 ft.) high netting along the western and eastern property line and 4.00 m (13.12 ft.) high netting along the southern property line.
- No signage are proposed at this time.

The Owner provided following responses to address the concerns:

- The existing wetland is located in the north portion of the land, while the proposed development will take place in the south portion, leaving the wetland untouched. In addition, the Owner will place fence around the wetland to restrict public access to the wetland to protect it.
- A memo of Traffic Impact Assessment concluded that the intersection of Highway 560 & Range Road 14 would accommodate the proposed development. Range Road 14 is Regional Moderate Volume gravel road, which is able to accommodate the additional traffic generated from the development. No road upgrading is required.
- The recreation land use designation was approved by Council in September 2019.