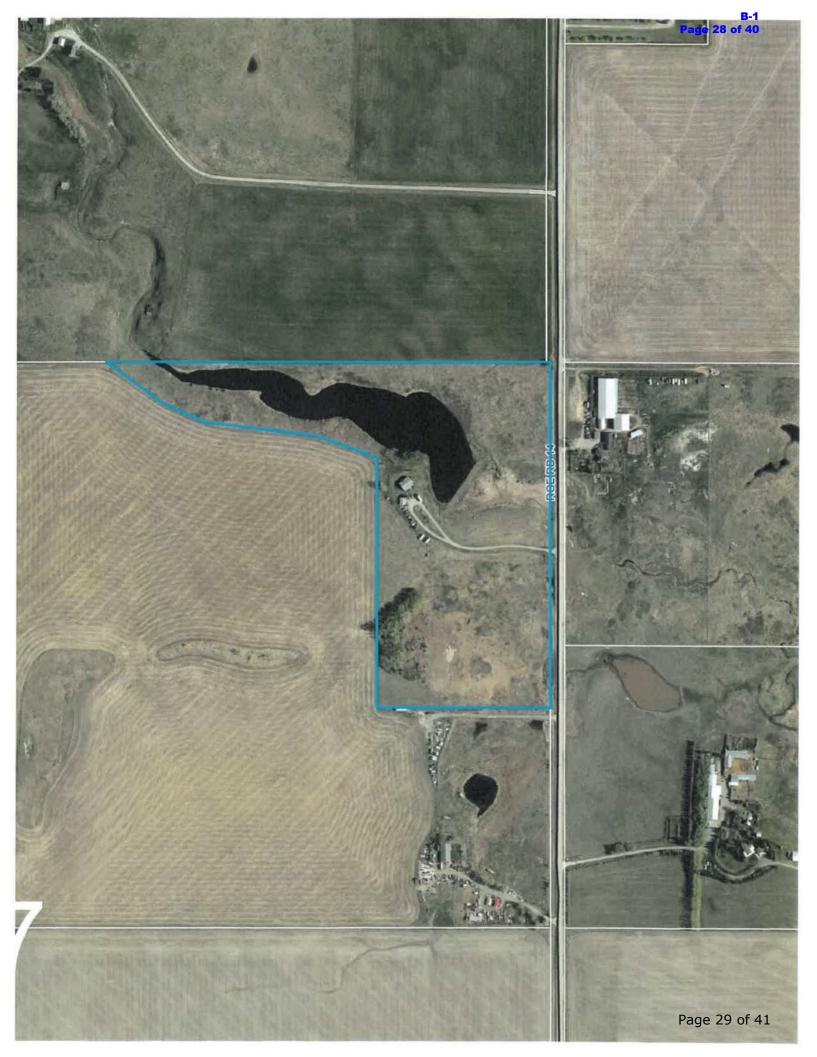

#### **Environmental:**

- Based on GIS review, wet creek, lake and riparian areas are present on site. No disturbance is proposed at this time.
- As a permanent condition, application is required to obtain Alberta environment approval if any wetlands are to be disturbed.

The Owner provided following responses to address the concerns:

- The existing wetland is located in the north portion of the land, while the proposed development will take place in the south portion, leaving the wetland untouched. In addition, the Owner will place fence around the wetland to restrict public access to the wetland to protect it.
- A memo of Traffic Impact Assessment concluded that the intersection of Highway 560 & Range Road 14 would accommodate the proposed development. Range Road 14 is Regional Moderate Volume gravel road, which is able to accommodate the additional traffic generated from the development. No road upgrading is required.
- The recreation land use designation was approved by Council in September 2019.