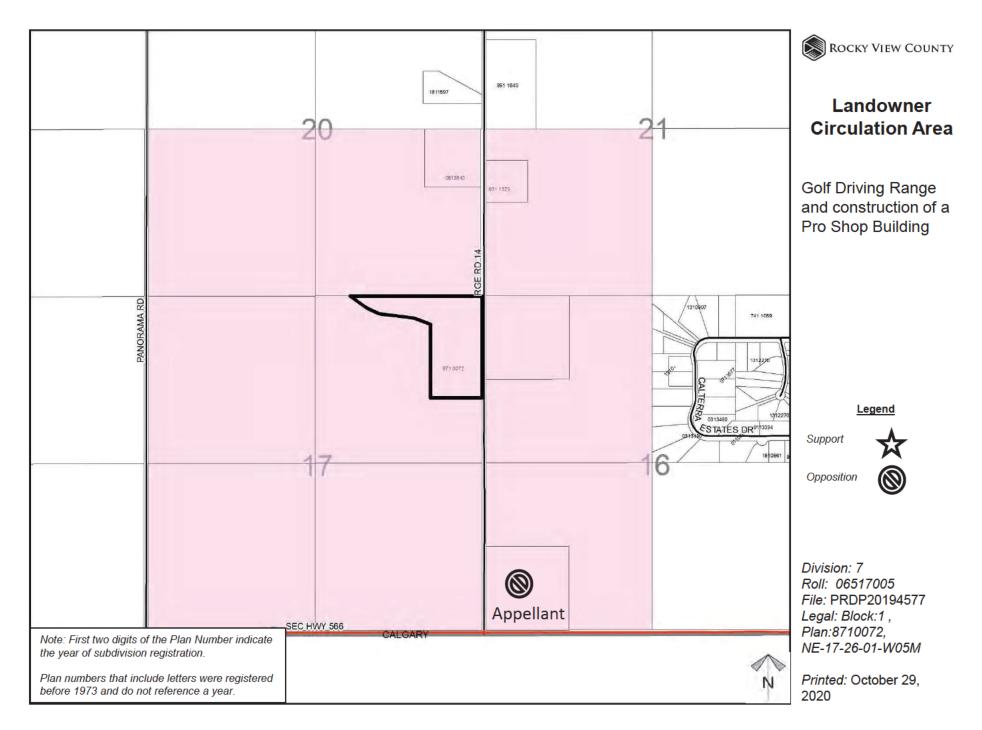

On December 4, 2020, a Notice of Appeal was received from an adjacent landowner to appeal against the decision of MPC. The appellant raised following concerns:

- · Potential impacts on the wildlife around the existing wetland;
- Increased traffic on the intersection of Highway 566 & Range Road 14; and
- The subject land should remain agricultural use.

Appellant: Shelley (Lamb) Bushfield

Applicant: Yeuang Yu

Owners: Jianli Zhang, Di Zhang, Yuhong Li