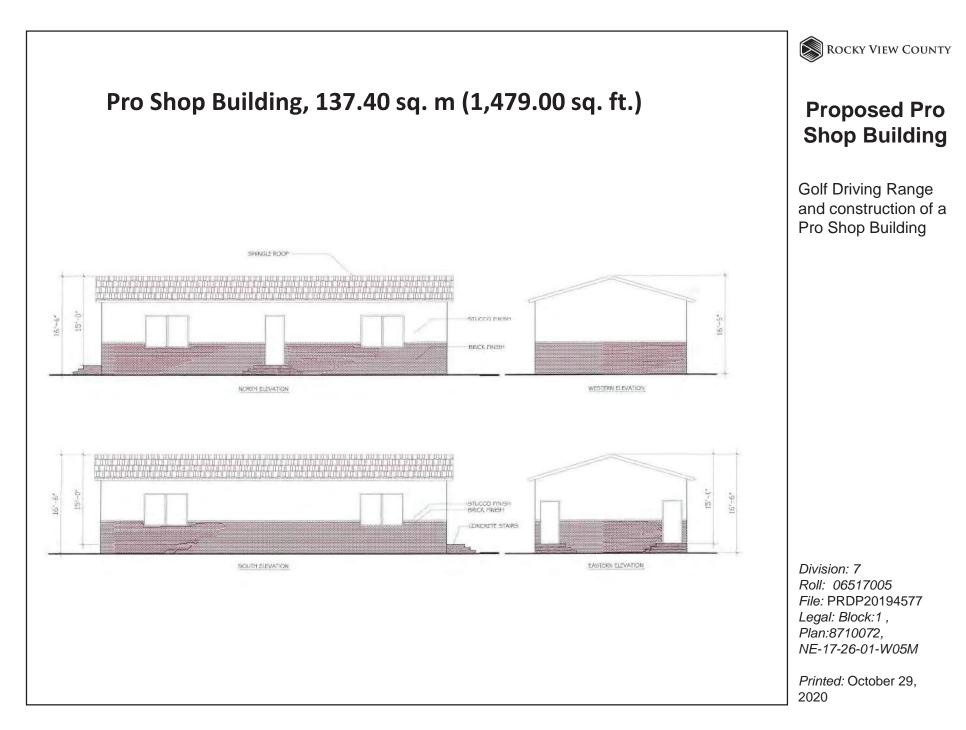

#### EXECUTIVE SUMMARY:

The proposal is for a Golf Driving Range. The proposed development includes a 137.40 sq. m (1,479.00 sq. ft.) pro shop building, 24 covered tees, 6 uncovered tees, a parking area and landscaping.

#### **Description:**

- 1. That a Golf Driving Range may be constructed on the subject land in general accordance with the approved application and site plans (as prepared by Atelier Yu Design Inc; Project (Driving Range) Location, Dwg. S-1 to S-5), as amended and included:
  - i. Construction of 24 covered tees and 6 uncovered tees;
  - ii. Construction of a Pro Shop Building,137.40 sq. m (1,479.00 sq. ft.) in area;
  - iii. Construction of up to 6.00 m (19.68 ft.) of Range Perimeter Netting;
  - iv. Development Regrading (as required).