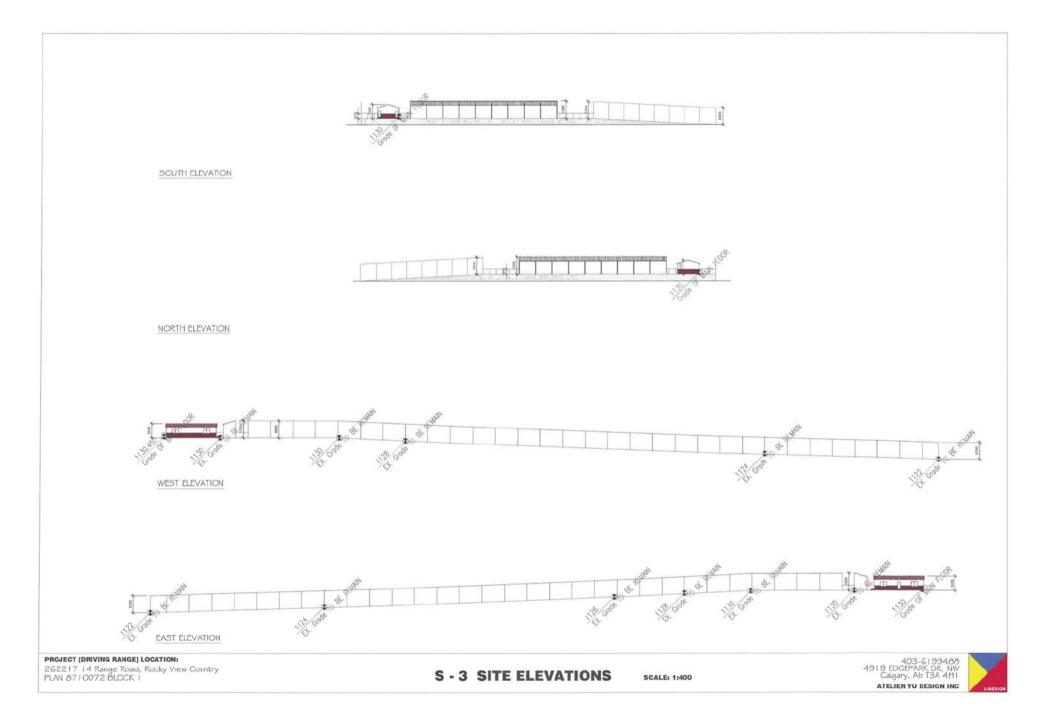

- The property contains a dwelling, single detached and accessory building (garage), which is accessed by the existing approach off Range Road 14.
- The proposed development will be accessed from the existing approach.
- The proposed golf driving range will include a 137.40 sq. m (1,479.00 sq. ft.) pro shop building, 24 covered tees, 6 uncovered tees, a parking area and landscaping.
- The site is proposing solar powered outdoor street lights (5000 lumens LED), 9 in the north parking area and 2 in the southern parking area. No building lighting is proposed.
- The development will include wooden and chain-link fencing, 2.13 m (6.00 ft.) high around the parking areas; There will also be range netting, 6.00 m (19.68 ft.) high netting along the western and eastern property line and 4.00 m (13.12 ft.) high netting along the southern property line.
- No signage are proposed at this time.

- Required: 6.00 m (19.69 ft.)
- Proposed Pro Shop: Lots, which meets the requirement
- Proposed Covered Tee: Lots, which meets the requirement

(d)(ii) Rear yard from other parcels (to the west):

- Required: 15.00 m (49.21 ft.)
- Proposed Pro Shop: 15.14 m, which meets the requirement
- Proposed Covered Tee: 15.00 m, which meets the requirement
- 77.7 Maximum Height of Buildings
  - Required: 12.00 m (39.37 ft.)
  - Proposed Pro Shop: 5.10 m (16.73 ft.), which meets the requirement
  - Proposed Covered Tee: 6.00 m (19.69 ft.), which meets the requirement