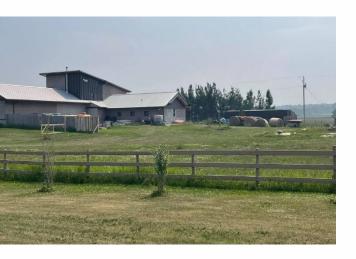

## SITE PHOTOS

B-3 06708012; PRDP20212083 SDAB 2021 Sept 9 Application Determinent Authority Presentation Page 4 of 6

- 1,740.00 sq. ft. outdoor storage area screened by a 6 ft. tall fence
- Operates Monday to Saturday, 8:00AM to 6:00 PM
- 4 employees (2 non-resident)
- 3-4 business-related vehicle visits per week