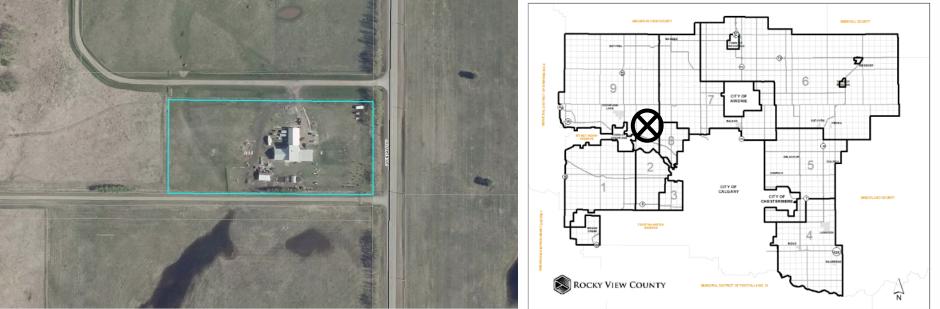

Rocky View Co<u>unty</u>

B-3 06708012; PRDP20212083 Location Development Authority Presentation Page 2 of 6

- Located approximately 1/2 mile south of Township Road 262 and on the west side of Glendale Road
- ± 1.61 hectares (± 4.00 acres)
- Residential, Rural District (R-RUR)
- Bearspaw Area Structure Plan

### LAND USE MAP & AIR PHOTO