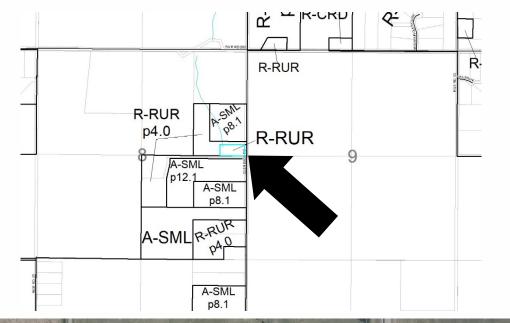

Rocky View Co<u>unty</u>

B-3 06708012; PRDP20212083 Location Development Authority Presentation Page 2 of 6

- Located approximately 1/2 mile south of Township Road 262 and on the west side of Glendale Road
- ± 1.61 hectares (± 4.00 acres)
- Residential, Rural District (R-RUR)
- Bearspaw Area Structure Plan