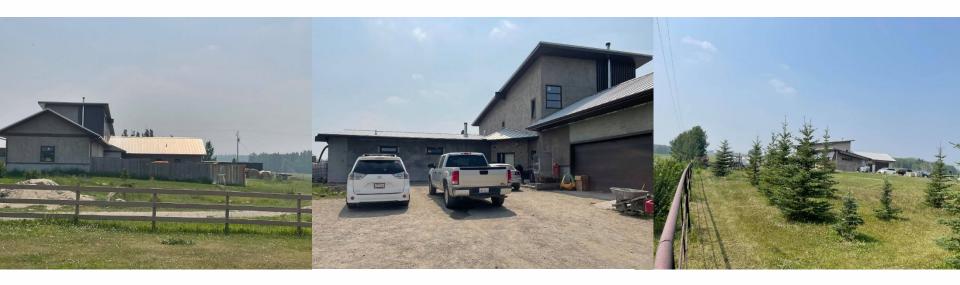

## SITE PHOTOS

B-3 06708012; PRDP20212083 SDAB 2021 Sept 9 Application Determinent Authority Presentation Page 4 of 6

- 1,740.00 sq. ft. outdoor storage area screened by a 6 ft. tall fence
- Operates Monday to Saturday, 8:00AM to 6:00 PM
- 4 employees (2 non-resident)
- 3-4 business-related vehicle visits per week