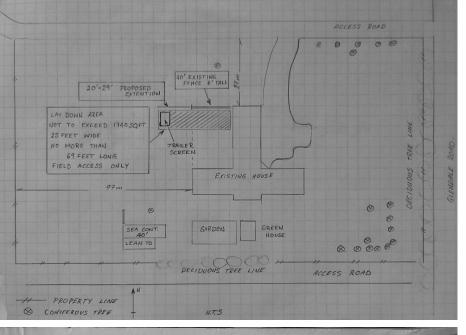

### SITE PLAN

262075 Rocky View Point Rocky View County, AB, T4A 0X2 403-230-1401 questions@rockyview.ca www.rockyview.ca

Il not in

ng, and

irements

ss shall

ite Plan.

vices

## SITE PHOTOS

B-3 06708012; PRDP20212083 SDAB 2021 Sept 9 Application Determinent Authority Presentation Page 4 of 6

- 1,740.00 sq. ft. outdoor storage area screened by a 6 ft. tall fence
- Operates Monday to Saturday, 8:00AM to 6:00 PM
- 4 employees (2 non-resident)
- 3-4 business-related vehicle visits per week