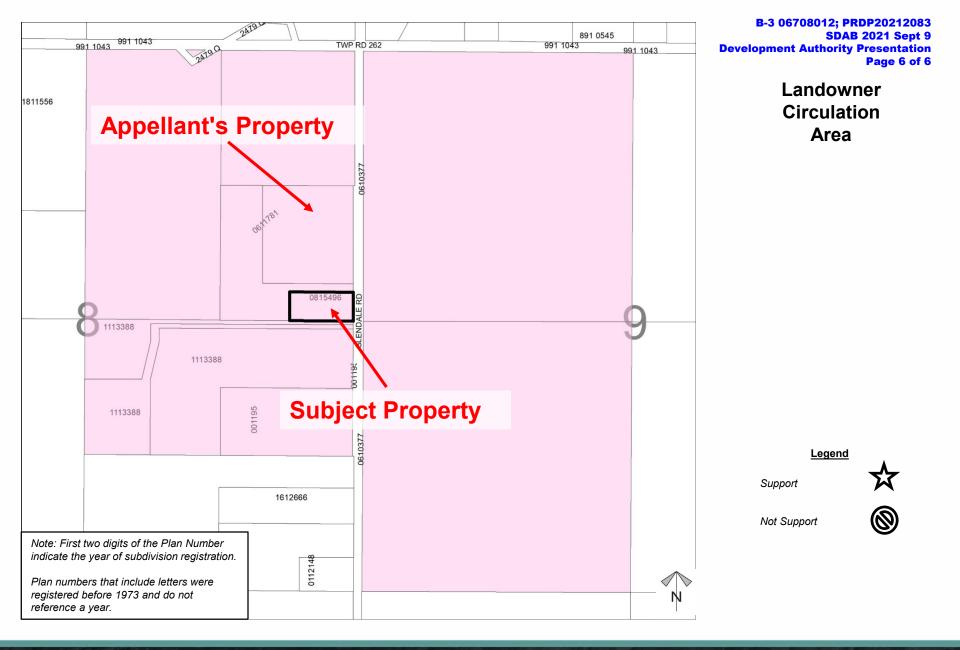

### ADJACENT CIRCULATION

#### B-3 06708012; PRDP20212083 SDAB 2021 Sept 9 Application History Presentation Page 5 of 6

- May 10, 2021: PRDP20212083 Application received for a Home-Based Business, Type II
- July 29, 2021: Municipal Planning Commission conditionally approved the application
- August 3, 2021: Notice of Decision circulated to 11 adjacent landowners
- 1 appeal received
- No letters of support or opposition received at time of report writing