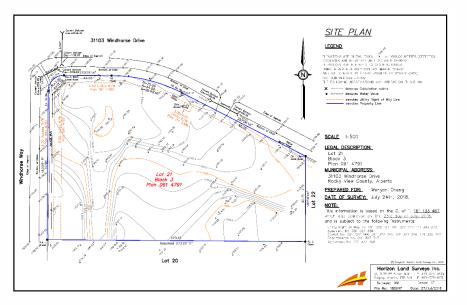

 Single-lot regrading, placement of clean fill and topsoil, for site landscaping purposes

- Height (depth) –
   1.00 m (3.28 ft.)
- Length Not provided
- Width Not provided
- Area ± 7,718 sq.
   m (1.90 acres)
- Volume 962 cu. m
   (33, 972.7 cu. ft.)
- Truck loads ±150