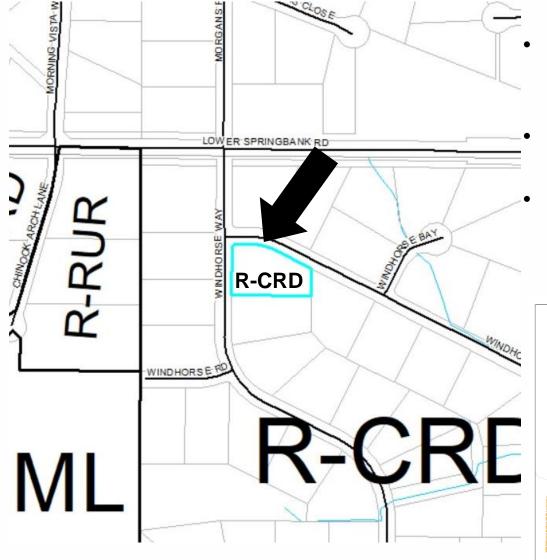

## Subdivision and Development Appeal Board

B-2; April 15, 2021

File: PRDP20203988

Applicant: Wenyan & Simon Cheng

Appellant(s): Agnieszka & Robert Turowiski

Located 0.81 km (1/2 mile) east of Rg. Rd. 32 and 0.12 km (1/8 mile) south of Lower Springbank Rd.

Residential, Country Residential District (R-CRD)

Surrounded by residential uses

B-2 04714176 PRDP20203988 SDAB 2021 April 15 Development Authority's PowerPoint Page 3 of 7

Application Descapabation Descapabation Descapabation Descapabation Development Authority's PowerPoint Page 4 of 7