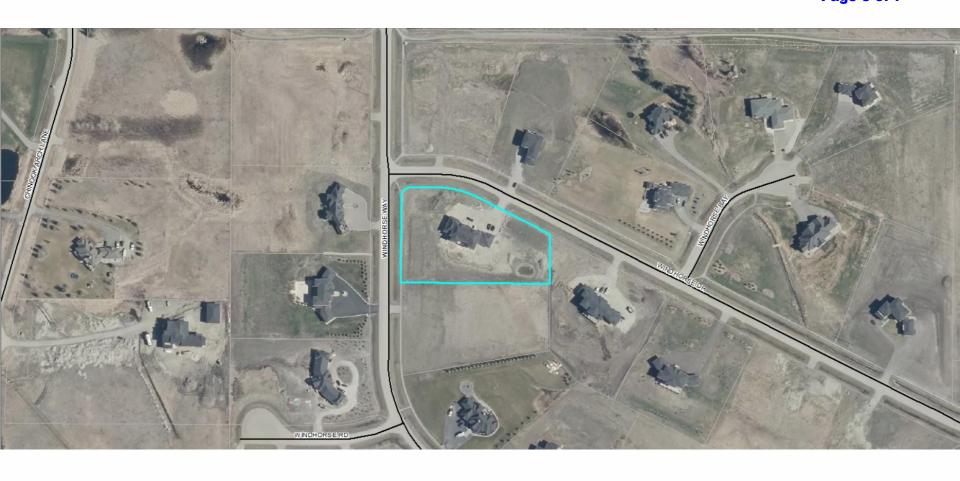

## Subdivision and Development Appeal Board

B-2; April 15, 2021

File: PRDP20203988

Applicant: Wenyan & Simon Cheng

Appellant(s): Agnieszka & Robert Turowiski

Located 0.81 km (1/2 mile) east of Rg. Rd. 32 and 0.12 km (1/8 mile) south of Lower Springbank Rd.

Residential, Country Residential District (R-CRD)

Surrounded by residential uses





B-2 04714176 PRDP20203988 SDAB 2021 April 15 Development Authority's PowerPoint Page 3 of 7







Application Descapabation Descapabation Descapabation Descapabation Development Authority's PowerPoint Page 4 of 7

 Single-lot regrading, placement of clean fill and topsoil, for site landscaping purposes







- Height (depth) –
   1.00 m (3.28 ft.)
- Length Not provided
- Width Not provided
- Area ± 7,718 sq.
   m (1.90 acres)
- Volume 962 cu. m
   (33, 972.7 cu. ft.)
- Truck loads ±150

## **Conditions of Approval**

- Several Condition Requirements, before Permit Issuance:
  - Refundable Security Deposit (#2)
  - Road Use Agreements (#3)
  - Grade Slip from MPE Engineering (#4)





B-2 04714176 PRDP20203988

SDAB 2021 April 15

Pevelopment Authority's PowerPoint
Page 7 of 7

- Circulated to 110Adjacent landowners
- Received One Affected Party Appeal
- At the time of report pre