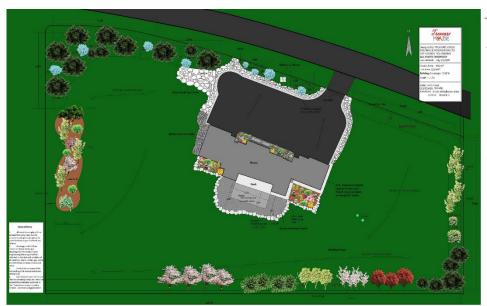

 Single-lot regrading, placement of clean fill and topsoil, for site landscaping purposes

- Height (depth) –
   1.00 m (3.28 ft.)
- Length Not provided
- Width Not provided
- Area ± 7,718 sq.
   m (1.90 acres)
- Volume 962 cu. m
   (33, 972.7 cu. ft.)
- Truck loads ±150