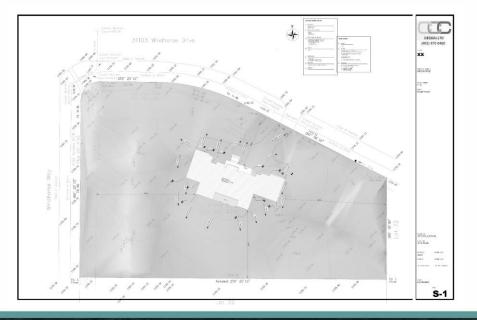

## Subdivision and Development Appeal Board

B-2; April 15, 2021

File: PRDP20203988

Applicant: Wenyan & Simon Cheng

Appellant(s): Agnieszka & Robert Turowiski

Located 0.81 km (1/2 mile) east of Rg. Rd. 32 and 0.12 km (1/8 mile) south of Lower Springbank Rd.

Residential, Country Residential District (R-CRD)

Surrounded by residential uses

B-2 04714176 PRDP20203988 SDAB 2021 April 15 Development Authority's PowerPoint Page 3 of 7

Application Descapabation Descapabation Descapabation Descapabation Development Authority's PowerPoint Page 4 of 7

 Single-lot regrading, placement of clean fill and topsoil, for site landscaping purposes

- Height (depth) –
   1.00 m (3.28 ft.)
- Length Not provided
- Width Not provided
- Area ± 7,718 sq.
   m (1.90 acres)
- Volume 962 cu. m
   (33, 972.7 cu. ft.)
- Truck loads ±150