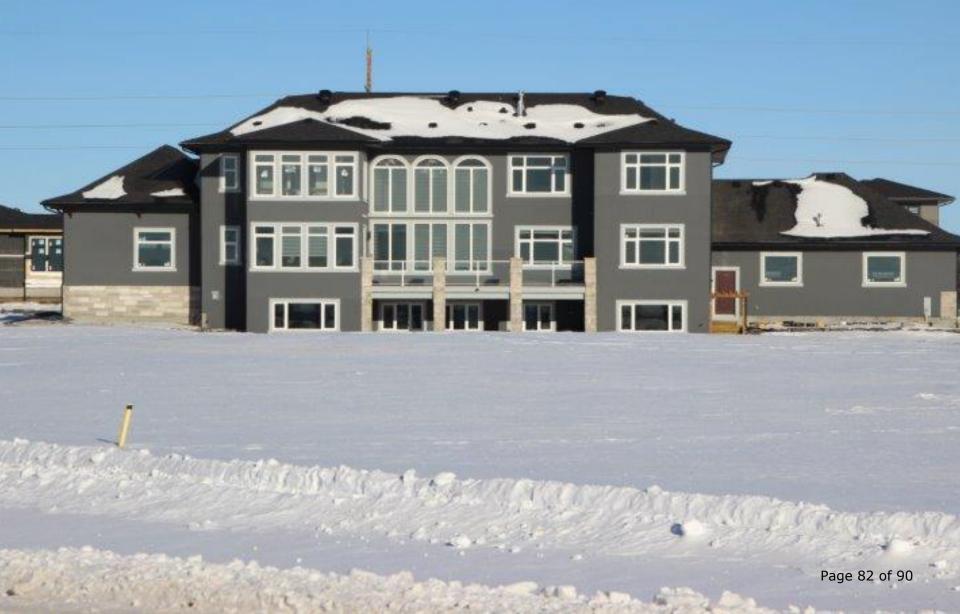

#### 2. Division 3 File: 04714176; PRDP20203988

An affected party appeal against the Development Authority's decision to approve a development permit application for single-lot regrading, placement of clean fill and topsoil, for site landscaping at 31103 Windhorse Drive (NE-14-24-03-W05M, Lot:21 Block:3 Plan:0914791) and located approximately 0.81 km (1/2 mile) east of Range Road 32 and 0.12 km (1/8 mile) south of Lower Springbank Road.

Appellant: Agnieszka and Robert Turowski

Applicant/Owner: Wenyan Cheng