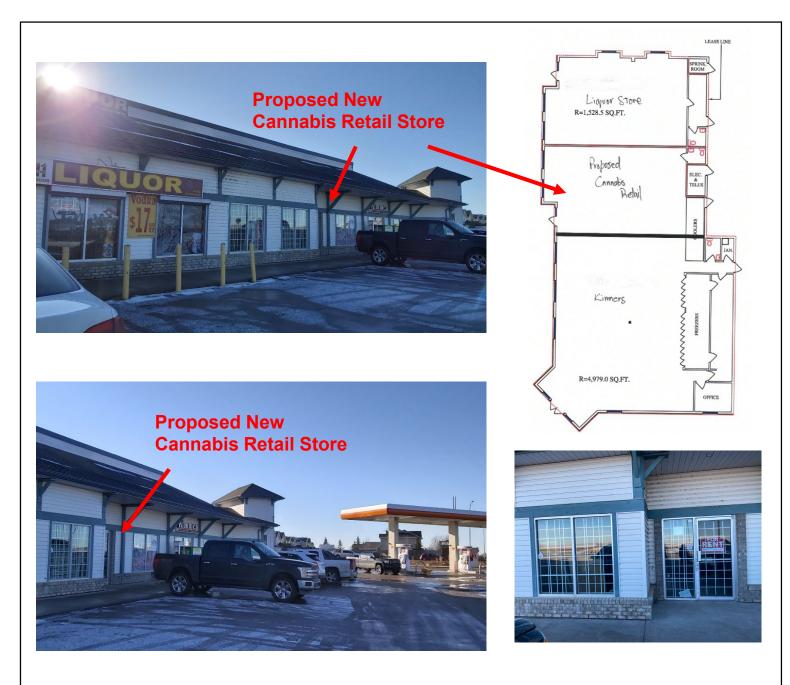

#### **Site Photos**

#### Development Permit Proposal

Cannabis Retail Store (existing building), tenancy change and signage

Division: 04 Roll: 03223665 File: PRDP20210264 Legal: Lot: UNIT 3 Plan: 0011878 NW-Page21-3/04/90 Printed: Feb 1, 2021

APPLICATION: Cannabis Retail Store (existing building), tenancy change and signage

**GENERAL LOCATION:** Located in the hamlet of Langdon

LAND USE DESIGNATION: Direct Control District (DC-2)

**EXECUTIVE SUMMARY:** The application is to change the existing business tenancy to a Cannabis Retail Store. It will operate seven (7) days a week from 11:00 AM - 9:00 PM with the support of three (3) full-time and two (2) part-time employees. There are sufficient parking stalls to support the proposal. The fascia sign is proposed to be 3.6 m (12 ft.) x 0.61 m (2 ft.) in size and read Nirvana Canna.

**APPLICATION:** Cannabis Retail Store (existing building), tenancy change and signage

**GENERAL LOCATION:** Located in the Hamlet of Langdon, approximately 50 meters east of Center Street and immediately south of Township Road 234.