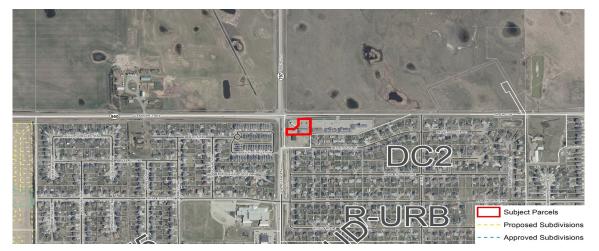

#### **AIR PHOTO & DEVELOPMENT CONTEXT:**

Administration Resources Xin Deng, Planning & Development Services

**APPLICATION:** Cannabis Retail Store (existing building), tenancy change and signage

**GENERAL LOCATION:** Located in the Hamlet of Langdon, approximately 50 meters east of Center Street and immediately south of Township Road 234.

LAND USE DESIGNATION: Direct Control District (DC-2)

**EXECUTIVE SUMMARY:** The application is to change the existing business tenancy to a Cannabis Retail Store. It will operate seven (7) days a week with the support of three (3) full-time and two (2) part-time employees. There are sufficient parking stalls to support the proposal. The fascia sign will be 3.60 m (12 ft.) x 0.61 m (2 ft.) in size and read "Nirvana Canna". The proposed new cannabis store is less than 300 m away from another existing cannabis retail store, and less than 150 m away from a care facility (dental clinic), the proposal does not meet the separation distance requirement of Cannabis Retail Store within the Land Use Bylaw. Administration recommended refusal, while it was approved by Municipal Planning Commission (MPC) on February 24, 2021. The Notice of Decision for the Approval was sent out to adjacent landowners and three (3) appeal applications were received to appeal against the decision of approval.