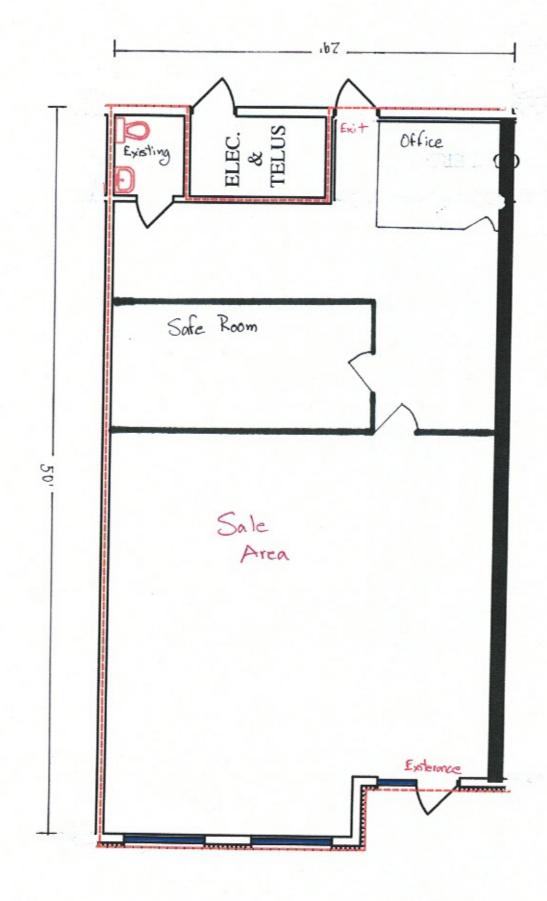

#### **Description:**

- 1. That a *Cannabis Retail Store* (existing building), tenancy and signage for "Nirvana Canna" may operate on Unit 4 708 Centre Street, in general accordance with the submitted Site Plan, application and includes:
  - i. Installation of one (1) storefront, mounted or hanging, facade sign; 3.6 m (12 ft.) x 0.61 m (2 ft.) in size.
- 2. That the minimum separation distance for the Cannabis Retail Store from another Cannabis Retail Store is relaxed from 300 m (984.25 ft.) to 140 m (459.32 ft.).
- 3. That the minimum separation distance for the Cannabis Retail Store from a Care Facility is relaxed from 150.00 m (492.12 ft.) to 100 m (328.08 ft.).