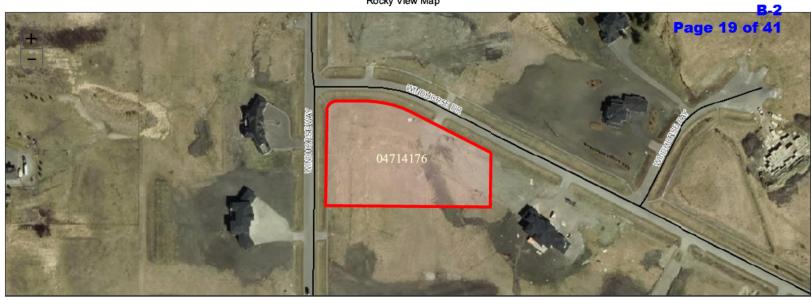

#### 2. Division 3 File: 04714176; PRDP20203988

An affected party appeal against the Development Authority's decision to approve a development permit application for single-lot regrading, placement of clean fill and topsoil, for site landscaping at 31103 Windhorse Drive (NE-14-24-03-W05M, Lot:21 Block:3 Plan:0914791) and located approximately 0.81 km (1/2 mile) east of Range Road 32 and 0.12 km (1/8 mile) south of Lower Springbank Road.

Appellant: Agnieszka and Robert Turowski

Applicant/Owner: Wenyan Cheng