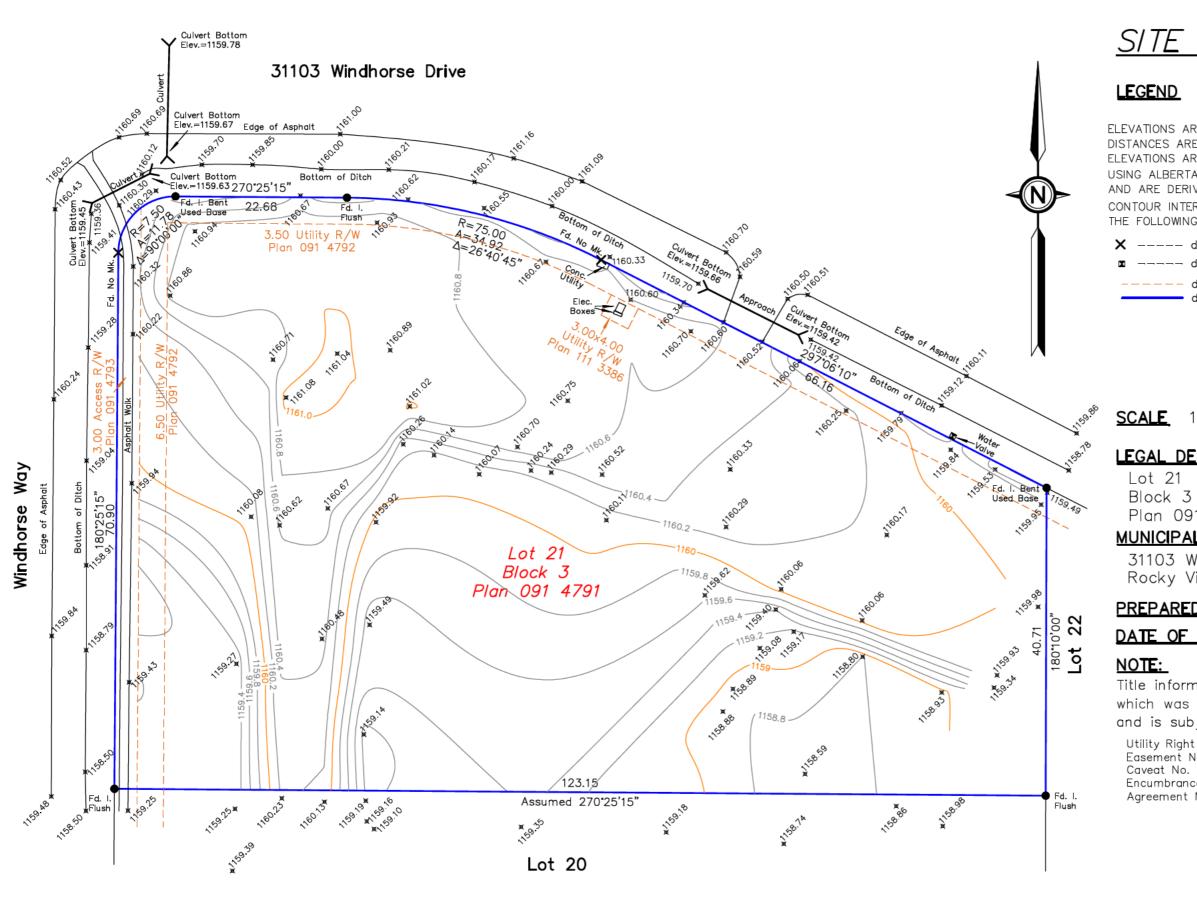

#### 2. Division 3 File: 04714176; PRDP20203988

An affected party appeal against the Development Authority's decision to approve a development permit application for single-lot regrading, placement of clean fill and topsoil, for site landscaping at 31103 Windhorse Drive (NE-14-24-03-W05M, Lot:21 Block:3 Plan:0914791) and located approximately 0.81 km (1/2 mile) east of Range Road 32 and 0.12 km (1/8 mile) south of Lower Springbank Road.

Appellant: Agnieszka and Robert Turowski

Applicant/Owner: Wenyan Cheng