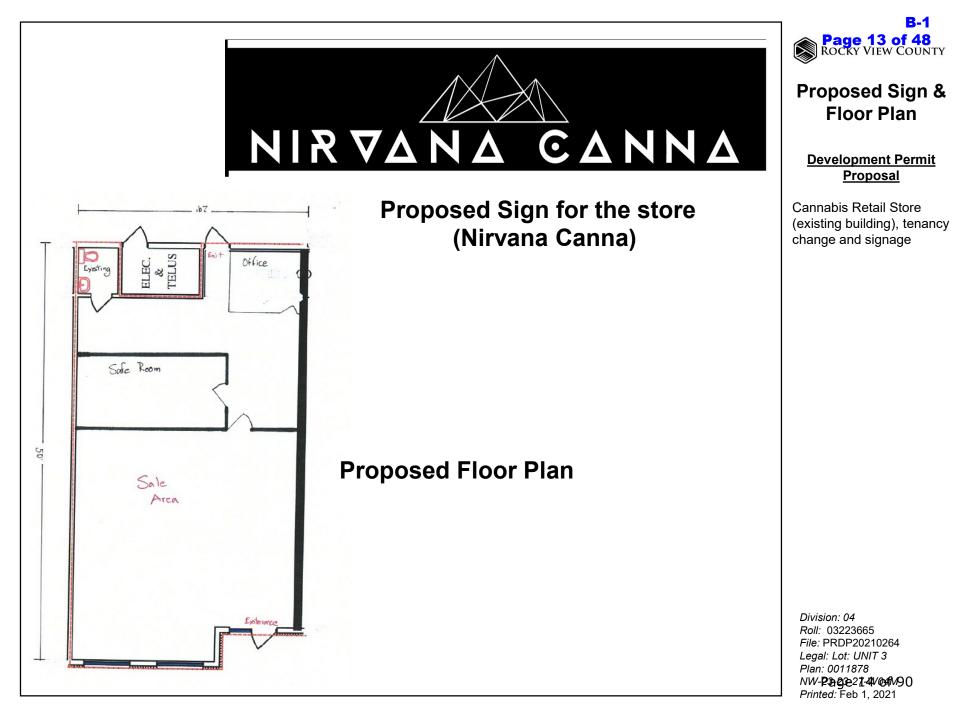

#### **Description:**

- 1. That a *Cannabis Retail Store* (existing building), tenancy and signage for "Nirvana Canna" may operate on Unit 4 708 Centre Street, in general accordance with the submitted Site Plan, application and includes:
  - i. Installation of one (1) storefront, mounted or hanging, facade sign; 3.6 m (12 ft.) x 0.61 m (2 ft.) in size.
- 2. That the minimum separation distance for the Cannabis Retail Store from another Cannabis Retail Store is relaxed from 300 m (984.25 ft.) to 140 m (459.32 ft.).
- 3. That the minimum separation distance for the Cannabis Retail Store from a Care Facility is relaxed from 150.00 m (492.12 ft.) to 100 m (328.08 ft.).

APPLICATION: Cannabis Retail Store (existing building), tenancy change and signage

**GENERAL LOCATION:** Located in the hamlet of Langdon

LAND USE DESIGNATION: Direct Control District (DC-2)

**EXECUTIVE SUMMARY:** The application is to change the existing business tenancy to a Cannabis Retail Store. It will operate seven (7) days a week from 11:00 AM - 9:00 PM with the support of three (3) full-time and two (2) part-time employees. There are sufficient parking stalls to support the proposal. The fascia sign is proposed to be 3.6 m (12 ft.) x 0.61 m (2 ft.) in size and read Nirvana Canna.