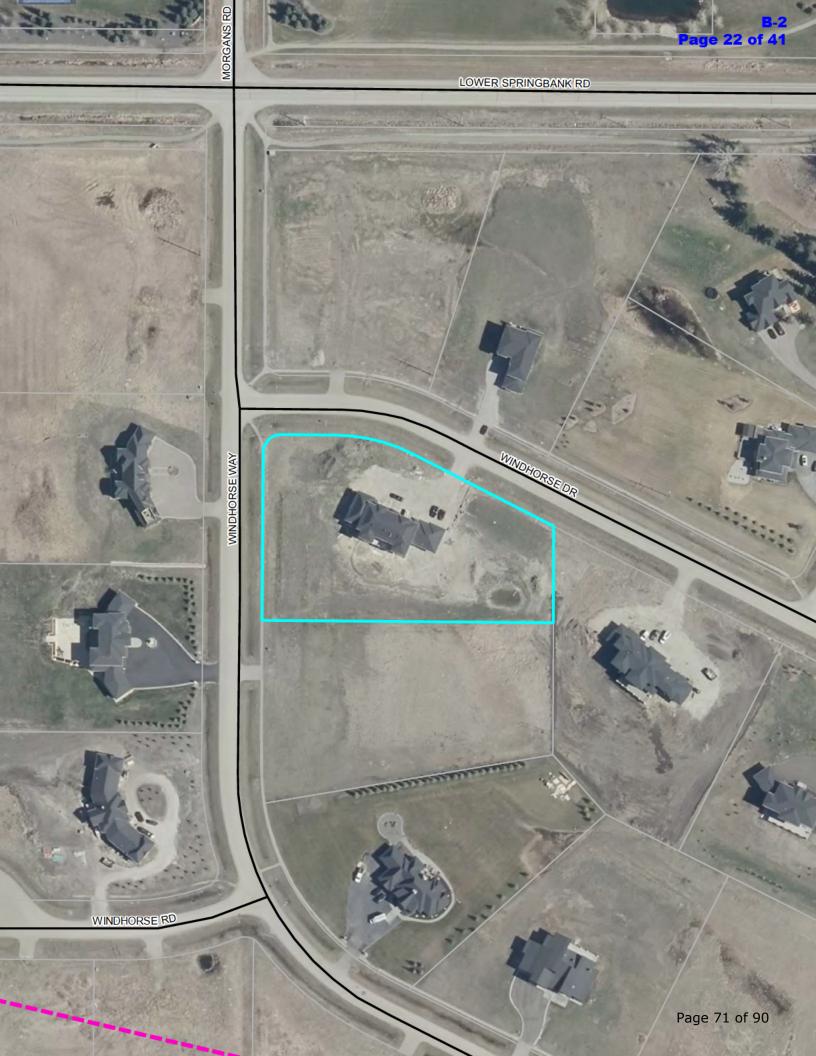

#### 2. Division 3 File: 04714176; PRDP20203988

An affected party appeal against the Development Authority's decision to approve a development permit application for single-lot regrading, placement of clean fill and topsoil, for site landscaping at 31103 Windhorse Drive (NE-14-24-03-W05M, Lot:21 Block:3 Plan:0914791) and located approximately 0.81 km (1/2 mile) east of Range Road 32 and 0.12 km (1/8 mile) south of Lower Springbank Road.

Appellant: Agnieszka and Robert Turowski

Applicant/Owner: Wenyan Cheng