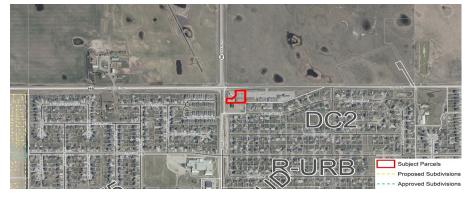

#### AIR PHOTO & DEVELOPMENT CONTEXT:

Administration Resources Xin Deng, Planning & Development Services

APPLICATION: Cannabis Retail Store (existing building), tenancy change and signage

**GENERAL LOCATION:** Located in the hamlet of Langdon

LAND USE DESIGNATION: Direct Control District (DC-2)

**EXECUTIVE SUMMARY:** The application is to change the existing business tenancy to a Cannabis Retail Store. It will operate seven (7) days a week from 11:00 AM - 9:00 PM with the support of three (3) full-time and two (2) part-time employees. There are sufficient parking stalls to support the proposal. The fascia sign is proposed to be 3.6 m (12 ft.) x 0.61 m (2 ft.) in size and read Nirvana Canna.

However, as the proposed new cannabis store is less than 300 m away from another existing cannabis retail store, and less than 150 m away from a care facility (dental clinic), the proposal does not meet the requirements of the Land Use Bylaw as it relates to cannabis-type businesses.