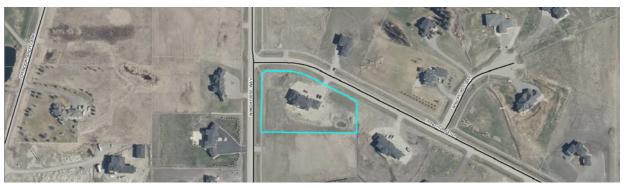

#### 2. Division 3 File: 04714176; PRDP20203988

An affected party appeal against the Development Authority's decision to approve a development permit application for single-lot regrading, placement of clean fill and topsoil, for site landscaping at 31103 Windhorse Drive (NE-14-24-03-W05M, Lot:21 Block:3 Plan:0914791) and located approximately 0.81 km (1/2 mile) east of Range Road 32 and 0.12 km (1/8 mile) south of Lower Springbank Road.

Appellant: Agnieszka and Robert Turowski

Applicant/Owner: Wenyan Cheng