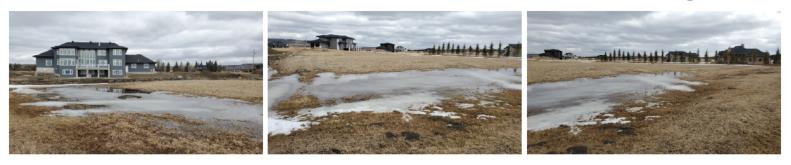

#### 2. Division 3 File: 04714176; PRDP20203988

An affected party appeal against the Development Authority's decision to approve a development permit application for single-lot regrading, placement of clean fill and topsoil, for site landscaping at 31103 Windhorse Drive (NE-14-24-03-W05M, Lot:21 Block:3 Plan:0914791) and located approximately 0.81 km (1/2 mile) east of Range Road 32 and 0.12 km (1/8 mile) south of Lower Springbank Road.

Appellant: Agnieszka and Robert Turowski

Applicant/Owner: Wenyan Cheng