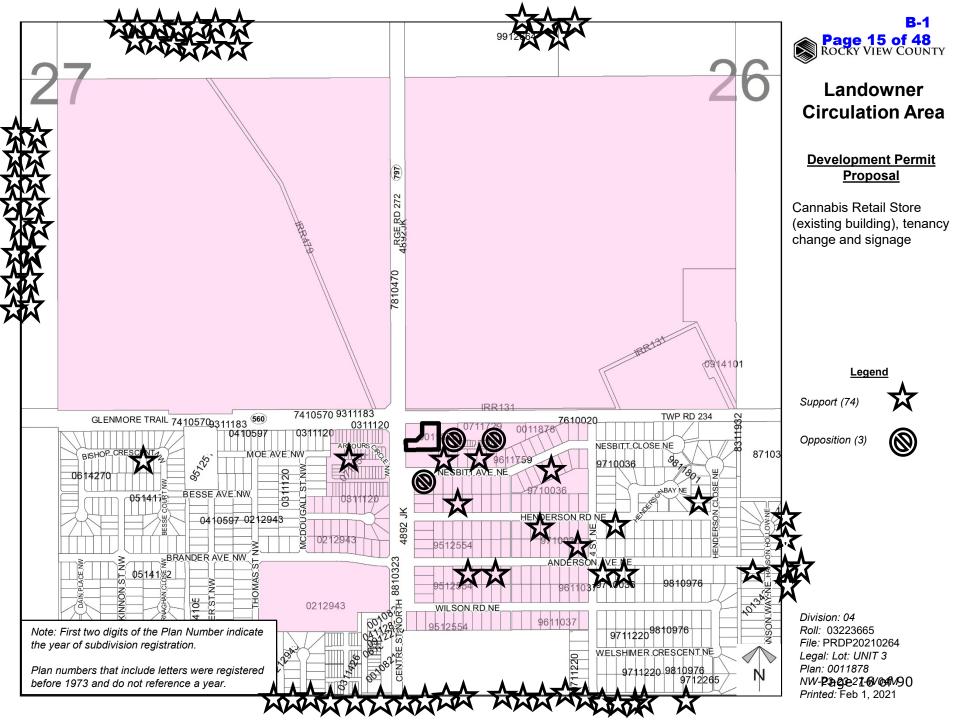

The Applicant provided a petition for support with 82 signatures. Some people provided their address, while others not. Administration tried to depict their location as much as possible on the maps.

Even though the proposal does not meet the separation distance requirement for Cannabis Retail Store within the Land Use Bylaw, it was approved by MPC on February 24, 2021. Between March 19-23, 2021, three (3) Notice of Appeals were received from adjacent landowners to appeal against the decision of approval. The appellants raised following concerns:

- The 2<sup>nd</sup> cannabis store is contrary to the requirement of the Land Use Bylaw, which results in a proliferation of same type of use in the same business area;
- The proposed development would affect adjacent residents' enjoyment and value of the properties, increase the chance of crime in the area, and increase municipal's pubic services and health services' burden; and
- The proposed development would interfere with the amenities of the neighborhood, create nuisance and divert family traffic away from their business, and increase liability issue for adjacent business.