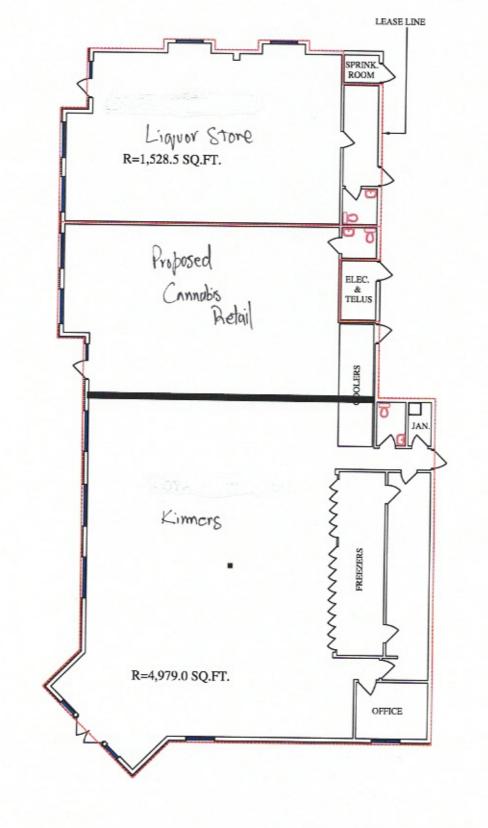

**APPLICATION:** Cannabis Retail Store (existing building), tenancy change and signage

**GENERAL LOCATION:** Located in the Hamlet of Langdon, approximately 50 meters east of Center Street and immediately south of Township Road 234.

Furthermore, this commercial area currently contains one liquor store, one vape store, one smoke store, and one cannabis retail store. The proposed new cannabis restore would further intensify add to these existing uses. It is suggested that the proposed cannabis store be relocated to other areas within the Hamlet of Langdon. Should the Commission choose to approve the application, the proposed separation distance below will need to be relaxed.