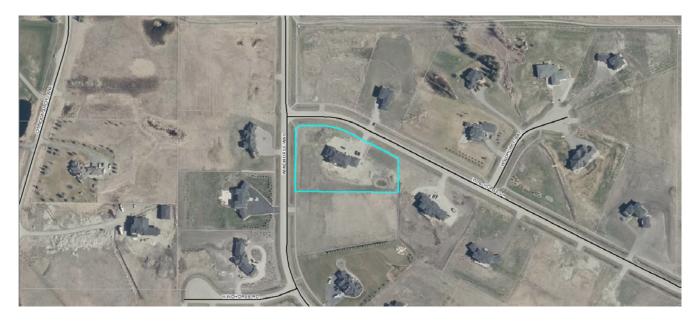

#### 2. Division 3 File: 04714176; PRDP20203988

An affected party appeal against the Development Authority's decision to approve a development permit application for single-lot regrading, placement of clean fill and topsoil, for site landscaping at 31103 Windhorse Drive (NE-14-24-03-W05M, Lot:21 Block:3 Plan:0914791) and located approximately 0.81 km (1/2 mile) east of Range Road 32 and 0.12 km (1/8 mile) south of Lower Springbank Road.

Appellant: Agnieszka and Robert Turowski

Applicant/Owner: Wenyan Cheng