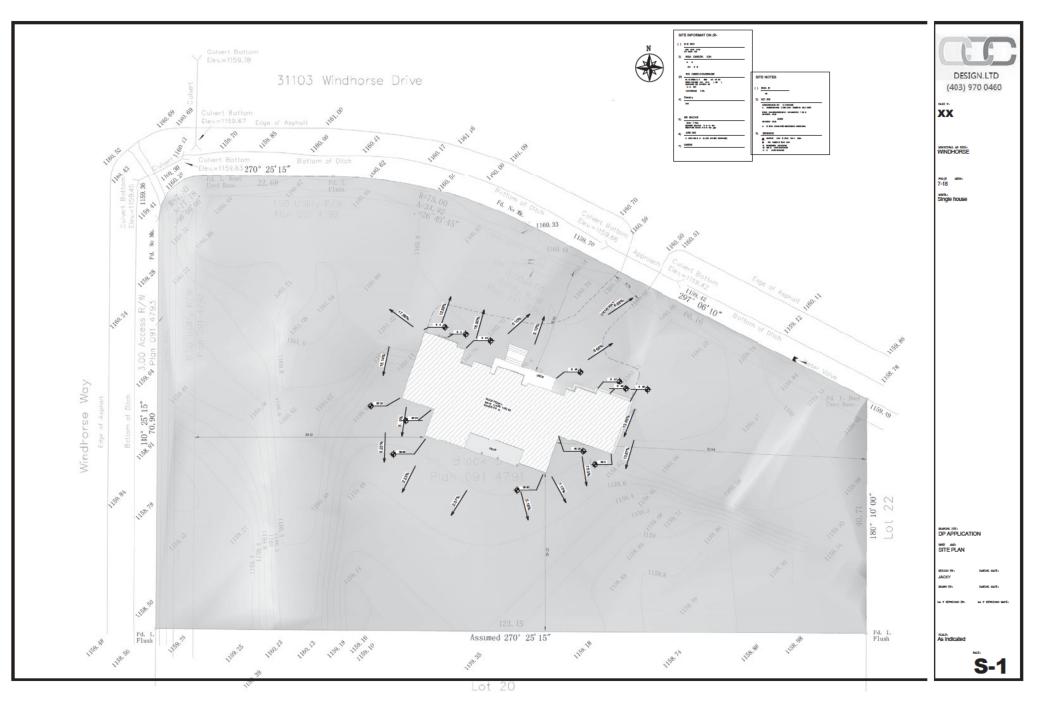

#### 2. Division 3 File: 04714176; PRDP20203988

An affected party appeal against the Development Authority's decision to approve a development permit application for single-lot regrading, placement of clean fill and topsoil, for site landscaping at 31103 Windhorse Drive (NE-14-24-03-W05M, Lot:21 Block:3 Plan:0914791) and located approximately 0.81 km (1/2 mile) east of Range Road 32 and 0.12 km (1/8 mile) south of Lower Springbank Road.

Appellant: Agnieszka and Robert Turowski

Applicant/Owner: Wenyan Cheng