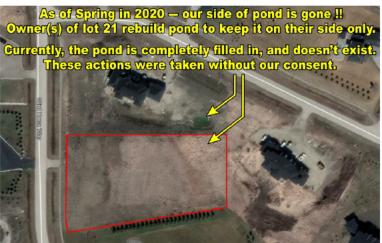

#### 2. Division 3 File: 04714176; PRDP20203988

An affected party appeal against the Development Authority's decision to approve a development permit application for single-lot regrading, placement of clean fill and topsoil, for site landscaping at 31103 Windhorse Drive (NE-14-24-03-W05M, Lot:21 Block:3 Plan:0914791) and located approximately 0.81 km (1/2 mile) east of Range Road 32 and 0.12 km (1/8 mile) south of Lower Springbank Road.

Appellant: Agnieszka and Robert Turowski

Applicant/Owner: Wenyan Cheng