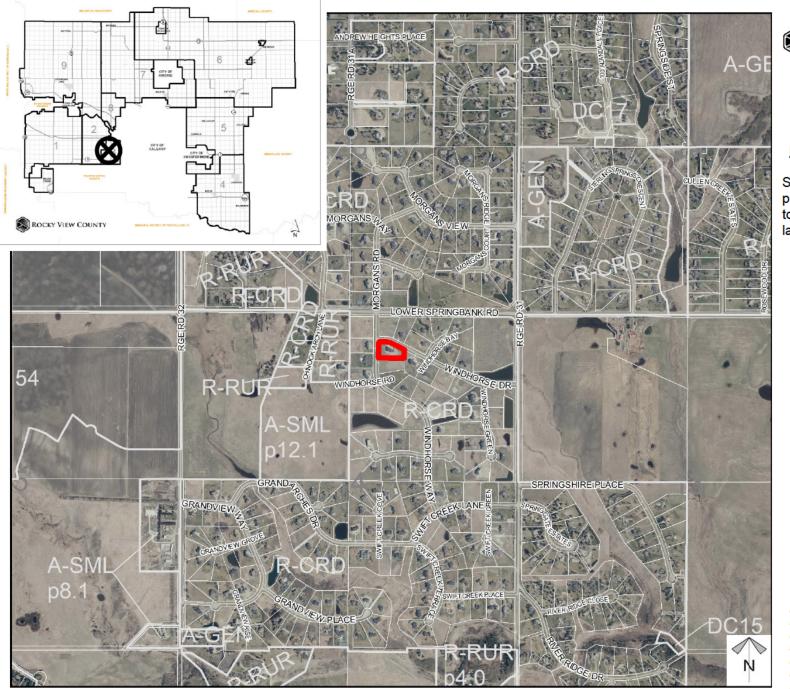

#### 2. Division 3 File: 04714176; PRDP20203988

An affected party appeal against the Development Authority's decision to approve a development permit application for single-lot regrading, placement of clean fill and topsoil, for site landscaping at 31103 Windhorse Drive (NE-14-24-03-W05M, Lot:21 Block:3 Plan:0914791) and located approximately 0.81 km (1/2 mile) east of Range Road 32 and 0.12 km (1/8 mile) south of Lower Springbank Road.

Appellant: Agnieszka and Robert Turowski

Applicant/Owner: Wenyan Cheng