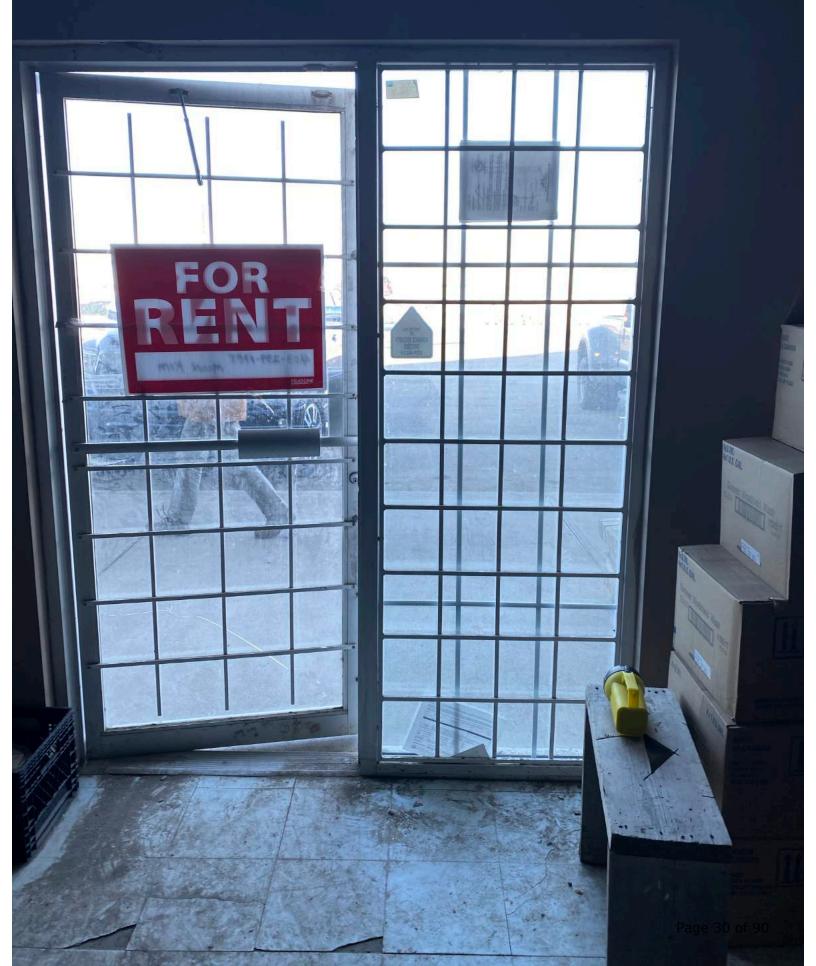

#### **Site Photos**

#### Development Permit Proposal

Cannabis Retail Store (existing building), tenancy change and signage

Division: 04 Roll: 03223665 File: PRDP20210264 Legal: Lot: UNIT 3 Plan: 0011878 NW-Page21-3/04/90 Printed: Feb 1, 2021