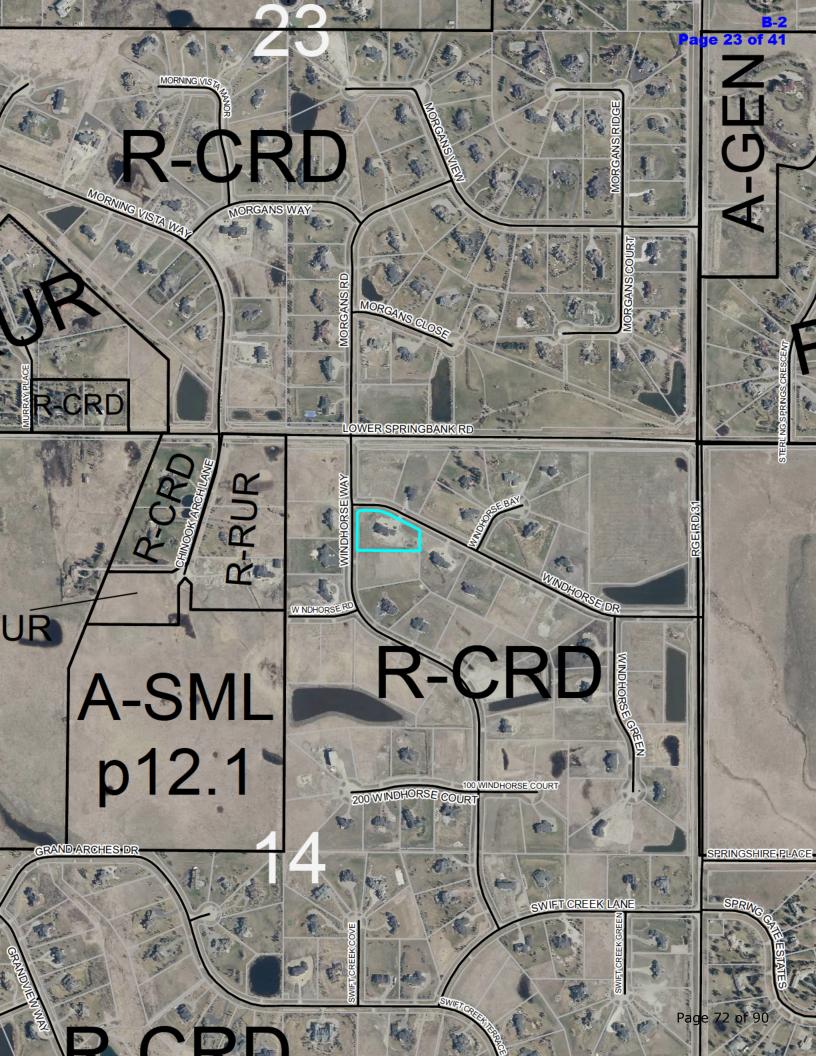

#### 2. Division 3 File: 04714176; PRDP20203988

An affected party appeal against the Development Authority's decision to approve a development permit application for single-lot regrading, placement of clean fill and topsoil, for site landscaping at 31103 Windhorse Drive (NE-14-24-03-W05M, Lot:21 Block:3 Plan:0914791) and located approximately 0.81 km (1/2 mile) east of Range Road 32 and 0.12 km (1/8 mile) south of Lower Springbank Road.

Appellant: Agnieszka and Robert Turowski

Applicant/Owner: Wenyan Cheng