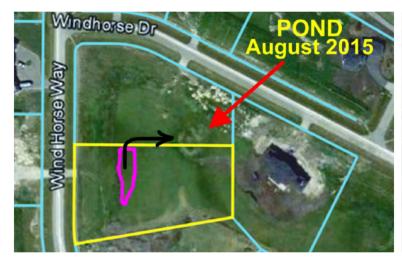

#### 2. Division 3 File: 04714176; PRDP20203988

An affected party appeal against the Development Authority's decision to approve a development permit application for single-lot regrading, placement of clean fill and topsoil, for site landscaping at 31103 Windhorse Drive (NE-14-24-03-W05M, Lot:21 Block:3 Plan:0914791) and located approximately 0.81 km (1/2 mile) east of Range Road 32 and 0.12 km (1/8 mile) south of Lower Springbank Road.

Appellant: Agnieszka and Robert Turowski

Applicant/Owner: Wenyan Cheng