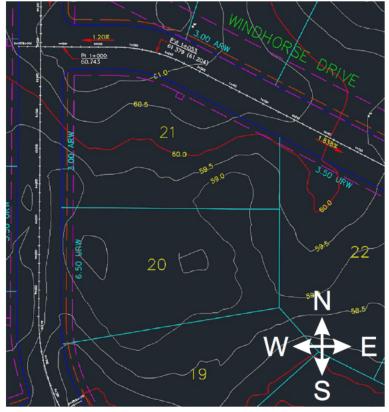

#### 2. Division 3 File: 04714176; PRDP20203988

An affected party appeal against the Development Authority's decision to approve a development permit application for single-lot regrading, placement of clean fill and topsoil, for site landscaping at 31103 Windhorse Drive (NE-14-24-03-W05M, Lot:21 Block:3 Plan:0914791) and located approximately 0.81 km (1/2 mile) east of Range Road 32 and 0.12 km (1/8 mile) south of Lower Springbank Road.

Appellant: Agnieszka and Robert Turowski

Applicant/Owner: Wenyan Cheng