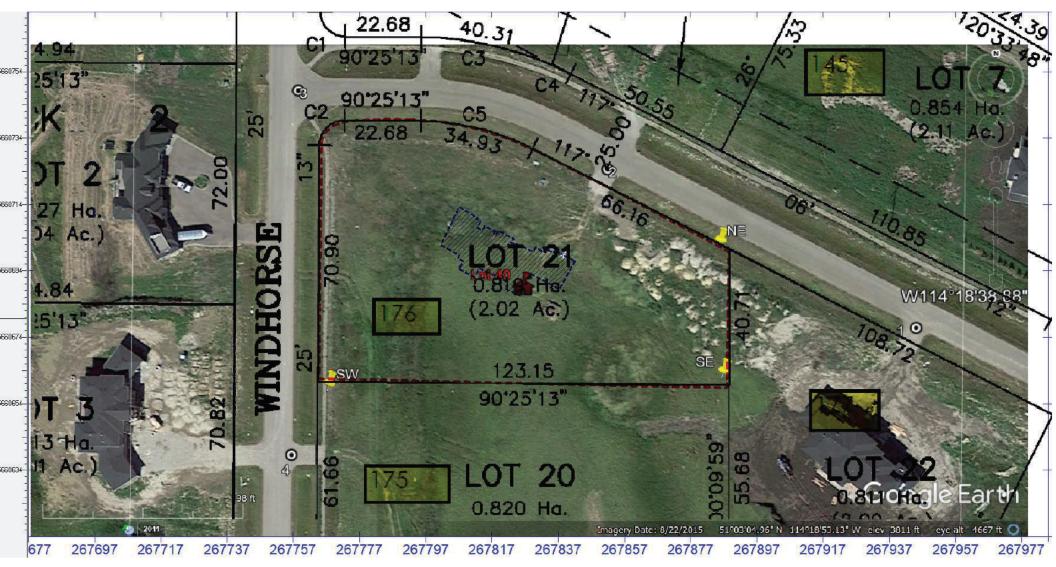

#### 2. Division 3 File: 04714176; PRDP20203988

An affected party appeal against the Development Authority's decision to approve a development permit application for single-lot regrading, placement of clean fill and topsoil, for site landscaping at 31103 Windhorse Drive (NE-14-24-03-W05M, Lot:21 Block:3 Plan:0914791) and located approximately 0.81 km (1/2 mile) east of Range Road 32 and 0.12 km (1/8 mile) south of Lower Springbank Road.

Appellant: Agnieszka and Robert Turowski

Applicant/Owner: Wenyan Cheng