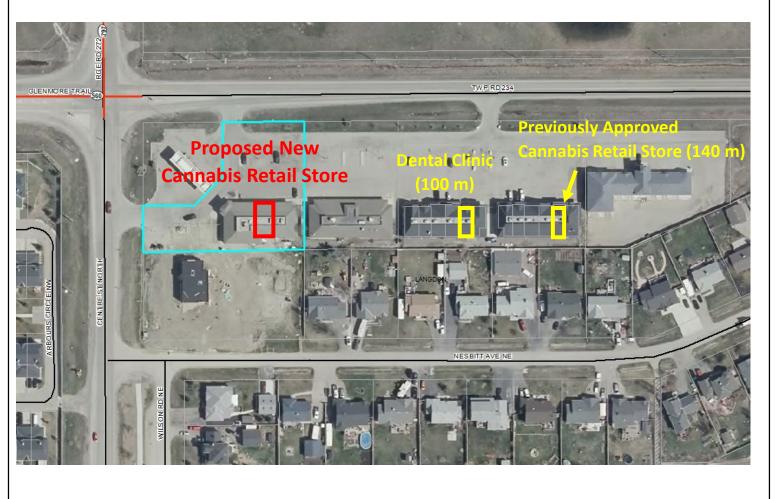

#### Separation Distance

#### Development Permit Proposal

Cannabis Retail Store (existing building), tenancy change and signage

Division: 04 Roll: 03223665 File: PRDP20210264 Legal: Lot: UNIT 3 Plan: 0011878 NW-Page21-5/04M90 Printed: Feb 1, 2021

#### Land Use Bylaw C-4841-97

Section 20.10 requires that Cannabis Retail Store must have a minimum separation distance of at least 300 m from another Cannabis Retail Store, and at least 150 m from a Health Care Site. In this case, the proposed new cannabis retail store does not meet the above separation distance requirements:

- It is about 140 m away from the recently approved Cannabis Retail Store. That DP application (PRDP20202318) was approved by MPC on September 24, 2020, and the Permit was issued on October 21, 2020. The store is expected to open in March 2021.
- It is about 100 m away from an existing health care site (dental clinic).

#### Variance Summary:

| Variance                                                  | Requirement        | Proposed               | Percentage (%) |
|-----------------------------------------------------------|--------------------|------------------------|----------------|
| Separation Distance to another cannabis retail store      | 300 m (984.25 ft.) | ± 140 m (± 459.32 ft.) | 53.33%         |
| Separation Distance to a Care<br>Facility (dental clinic) | 150 m (492.13 ft.) | ± 100 m (± 328.08 ft.) | 33.33%         |