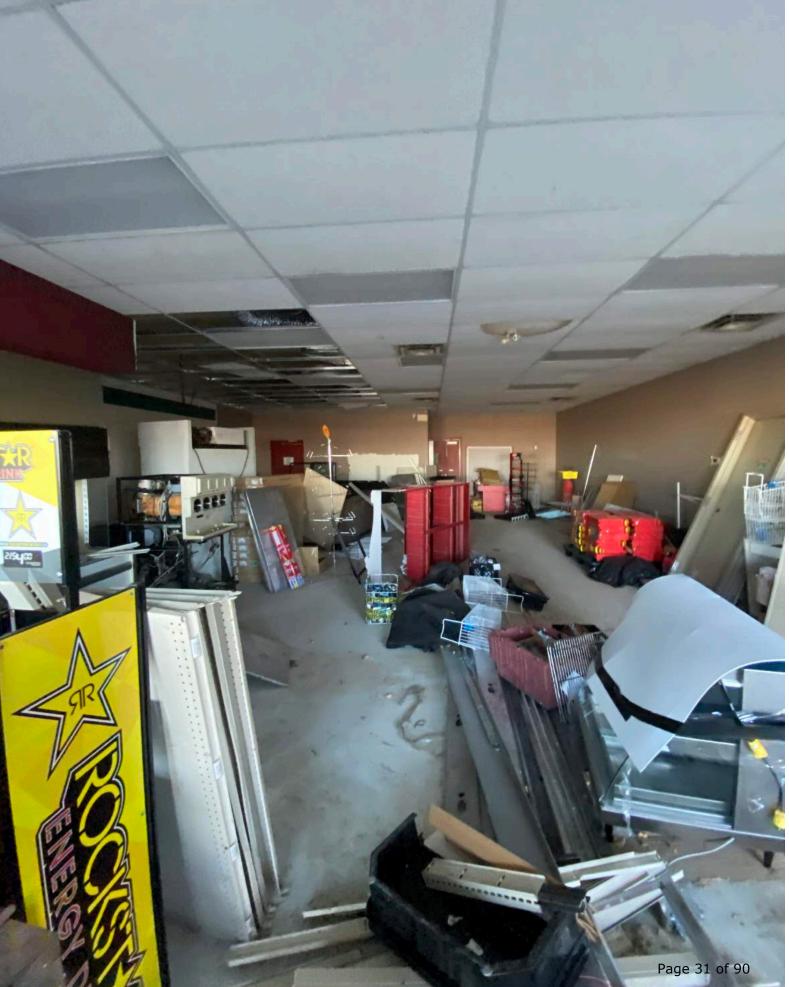

#### **Site Photos**

#### Development Permit Proposal

Cannabis Retail Store (existing building), tenancy change and signage

Division: 04 Roll: 03223665 File: PRDP20210264 Legal: Lot: UNIT 3 Plan: 0011878 NW-Page21-3/04/90 Printed: Feb 1, 2021