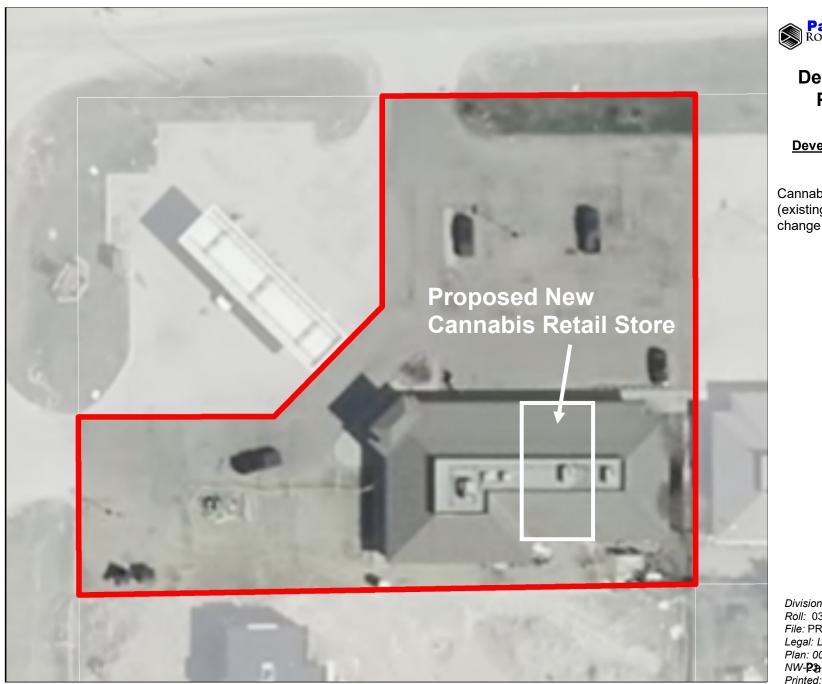

#### Development Permit Proposal

Cannabis Retail Store (existing building), tenancy change and signage

Division: 04 Roll: 03223665 File: PRDP20210264 Legal: Lot: UNIT 3 Plan: 0011878 NW-**Page**2**1-1**/04/090 Printed: Feb 1, 2021

**APPLICATION:** Cannabis Retail Store (existing building), tenancy change and signage

**GENERAL LOCATION:** Located in the Hamlet of Langdon, approximately 50 meters east of Center Street and immediately south of Township Road 234.

APPLICATION: Cannabis Retail Store (existing building), tenancy change and signage

**GENERAL LOCATION:** Located in the hamlet of Langdon

LAND USE DESIGNATION: Direct Control District (DC-2)

**EXECUTIVE SUMMARY:** The application is to change the existing business tenancy to a Cannabis Retail Store. It will operate seven (7) days a week from 11:00 AM - 9:00 PM with the support of three (3) full-time and two (2) part-time employees. There are sufficient parking stalls to support the proposal. The fascia sign is proposed to be 3.6 m (12 ft.) x 0.61 m (2 ft.) in size and read Nirvana Canna.