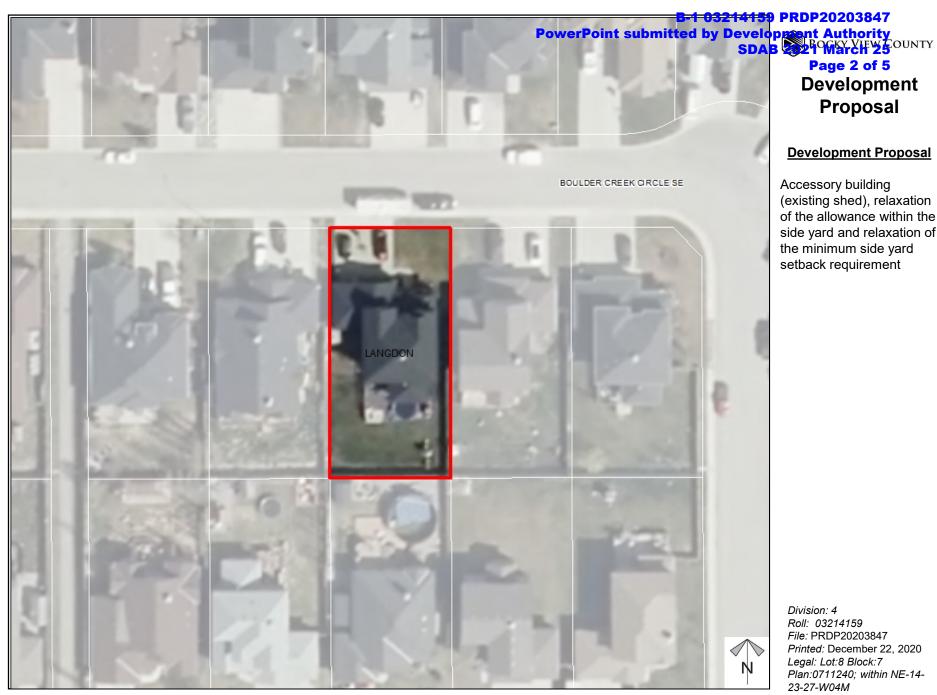

## Page 2 of 5 **Development Proposal**

## **Development Proposal**

Accessory building (existing shed), relaxation of the allowance within the side yard and relaxation of the minimum side yard setback requirement

Division: 4 Roll: 03214159 File: PRDP20203847 Printed: December 22, 2020 Legal: Lot:8 Block:7 Plan:0711240; within NE-14-