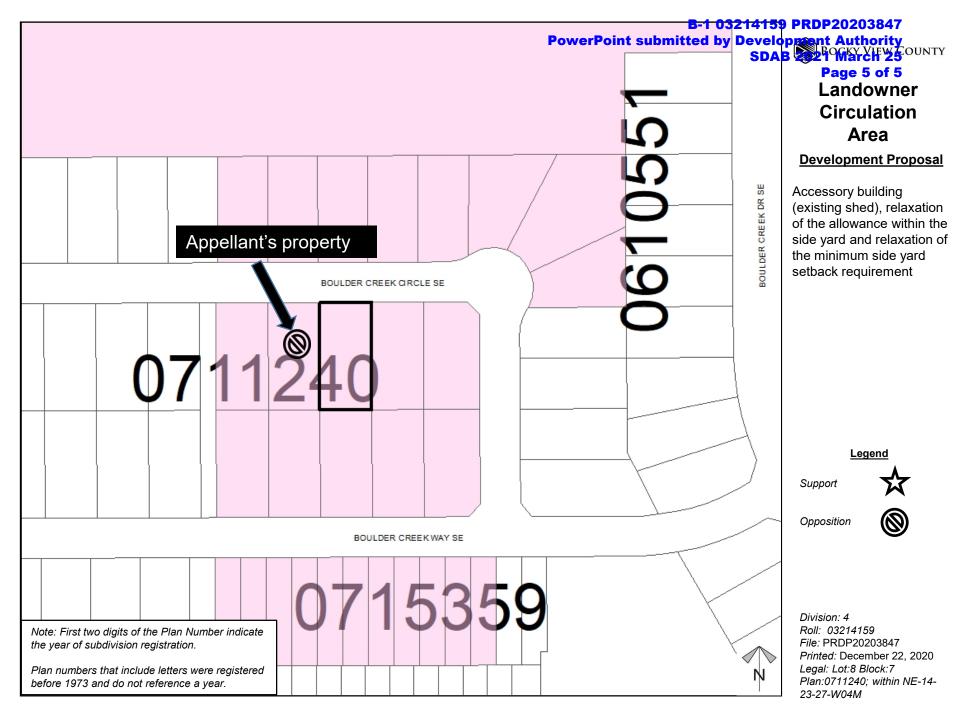

## **Development Proposal**

Accessory building (existing shed), relaxation of the allowance within the side yard and relaxation of the minimum side yard setback requirement

Division: 4
Roll: 03214159
File: PRDP20203847
Printed: December 22, 2020
Legal: Lot:8 Block:7
Plan:0711240; within NE-14-