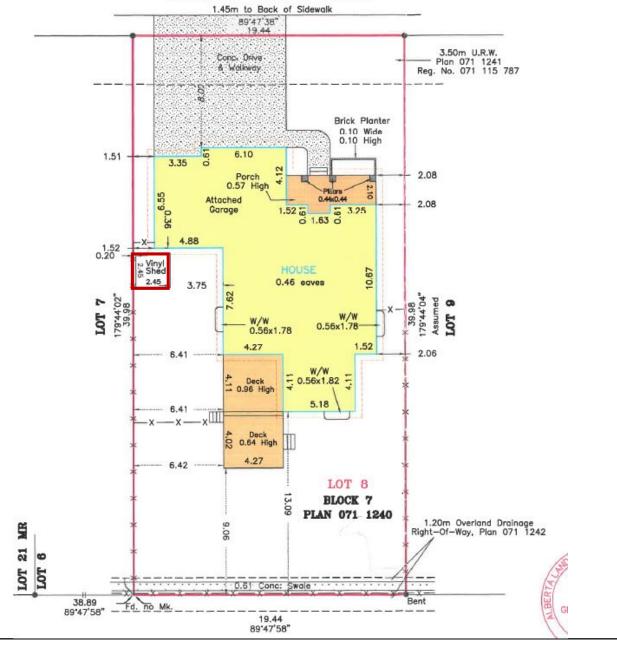

Page 3 of 5 Site Plan

**Development Proposal** 

Accessory building (existing shed), relaxation of the allowance within the side yard and relaxation of the minimum side yard setback requirement

BOULDER CREEK CIRCLE

Division: 4 Roll: 03214159 File: PRDP20203847 Printed: December 22, 2020 Legal: Lot:8 Block:7

Plan:0711240: within NE-14-

B-1 03214159 PRDP20203847

PowerPoint submitted by Development Authority
SDAB
POCKY VIEW COUNTY
SDAB