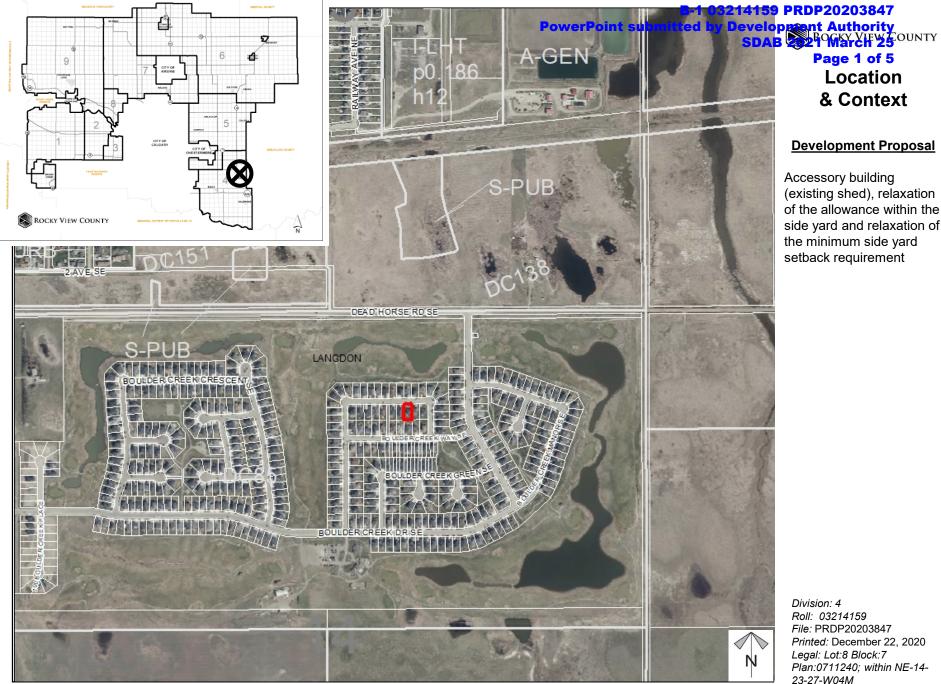

Page 1 of 5 Location & Context

## **Development Proposal**

Accessory building (existing shed), relaxation of the allowance within the side yard and relaxation of the minimum side yard setback requirement

Division: 4 Roll: 03214159 File: PRDP20203847 Printed: December 22, 2020 Legal: Lot:8 Block:7 Plan:0711240; within NE-14-