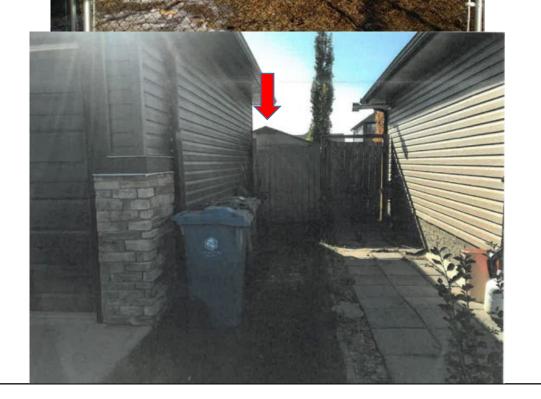

yard setback requirement

Division: 4 Roll: 03214159 File: PRDP20203847 Printed: December 22, 2020 Legal: Lot:8 Block:7 Plan:0711240; within NE-14-



Page 3 of 5 Site Plan



**Development Proposal** 

Accessory building (existing shed), relaxation of the allowance within the side yard and relaxation of the minimum side yard setback requirement



BOULDER CREEK CIRCLE

Division: 4 Roll: 03214159 File: PRDP20203847 Printed: December 22, 2020 Legal: Lot:8 Block:7

Plan:0711240: within NE-14-

B-1 03214159 PRDP20203847

PowerPoint submitted by Development Authority
SDAB
POCKY VIEW COUNTY
SDAB

Page 4 of 5
Site Photos

## **Development Proposal**

Accessory building (existing shed), relaxation of the allowance within the side yard and relaxation of the minimum side yard setback requirement



Division: 4
Roll: 03214159
File: PRDP20203847
Printed: December 22, 2020
Legal: Lot:8 Block:7
Plan:0711240; within NE-14-